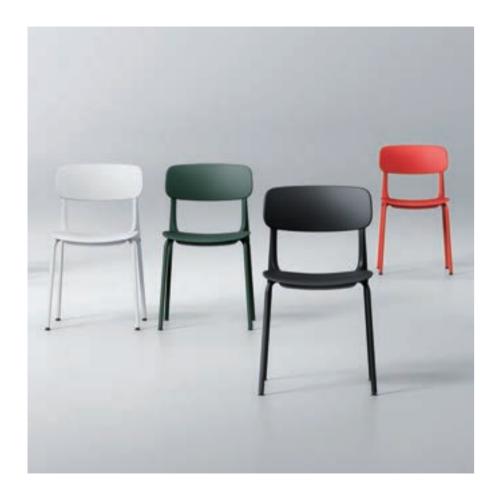

## Runa

#### Made in Japan

Simplistic design that embodies the functional needs of versatile office environment. "Runa" offers a comprehensive seating collection with a wide variety of colors and finishes. When you need freedom to think creatively and want those big ideas, "Runa" gives you that freedom and support to succeed.

ANSI/ BIFMA

X5.1

Dimensions Basic : W562 × D560 × H837