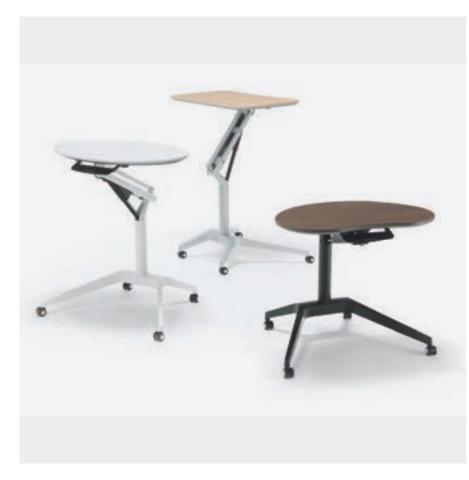

# Risefit 🏾

#### Made in Japan

Risefit III is a versatile supplementary work table that can be used in any part of your company's office, lobby, or lounge. Its height can be continually readjusted to meet the needs of any particular user at any time, whether sitting or standing.