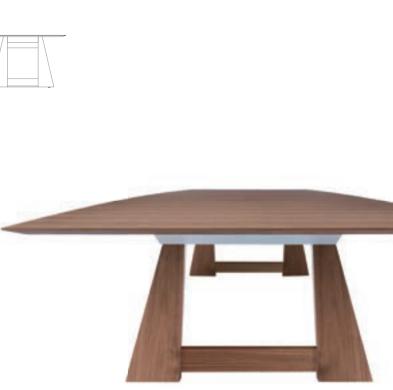

## traverse

Made in Japan

In today's workplace, conference rooms are challenged with shrinking size as well as the need to adapt to evolving technologies. Traverse is a collection of two conference tables defined by narrow contours that broaden office space, bringing people together beautifully.

Product Info.

X5.5

58