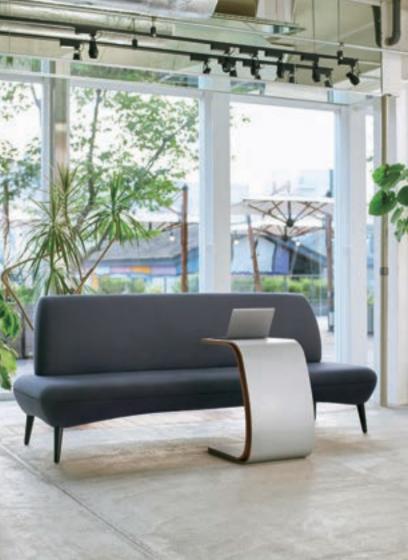

# NAGARE

Made in Japan

Nagare, which means 'flow' in Japanese, is a new collection of lounge furniture that responds to the way we work today. Nagare consists of two distinct families – NAGARE Lounge and NAGARE Platform – each element possesses a sculptural quality that makes a bold aesthetic statement, while also being highly functional. This new collection has been carefully designed to help us work more effectively wherever work might happen.