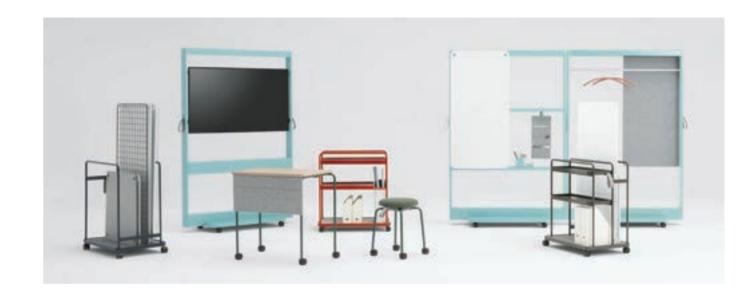

### WORK STATION

Traverse Traverse Satellite Precede Oree Workflex NEW SW (Swift) Soliste VD-A Desk • Risefit III Flaptor-A •

= Stock in HCMC

## traverse

Made in Japan

In today's workplace, conference rooms are challenged with shrinking size as well as the need to adapt to evolving technologies. Traverse is a collection of two conference tables defined by narrow contours that broaden office space, bringing people together beautifully.

## PRECEDE

Made in Japan

PRECEDE is an office system furniture that covers all spaces such as work spaces, meeting areas, executive rooms and several others. Sleek polished metal legs, warm wood grain finishes, desks and tables with sophisticated forms and comfortable textures bring out diversity within an organization and at the same time foster a sense of team solidarity.

## OREE

Made in Thailand

OREE signifies a point that infuses simplicity and strength while drawing inspiration from Japanese origami. With origins in Japan, origami art combines defined shapes and edges, to bring forth artistic structures. Fusing Okamura's skilled sheet metal technology with folds of thin sheet metal creates a beautiful and strong foundation.

Made in Thailand

The traditional fixed location work style in which each worker has their own desk has been replaced by a new style of working where workers are free to change locations depending on the nature of the task they are working on. As the name suggests, Workflex is a desk system that brings flexibility to the way you work.