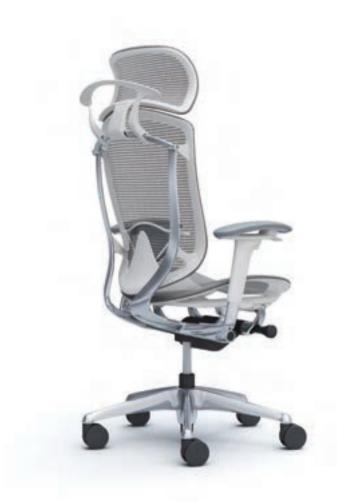

#### Made in Japan | Stock in HCMC

Since debuting on the world stage in 2002, the highly regarded Contessa has been reborn.

While the elegant lines of Contessa's original form have been maintained, the chair's functionality has been upgraded to meet the needs of our diverse global customers.

#### Dimensions

Extra High Back : W650-702 × D620-670 × H1170-1270 High Back : W690 × D570-620 × H980-1080

Choral