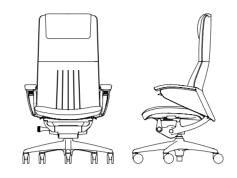

#### Made in Japan

Legender is the ultimate executive chair. A combination of functionality, class and elegance, drawing upon our expertise in ergonomics and our long tradition of creating beautiful furniture. Soft and supple leather and world class design, for the world's leading executives.

#### Dimensions

Extra High Back : W686 × D575-625 × H1201-1311 High Back : W686 × D575-625 × H1051-1161