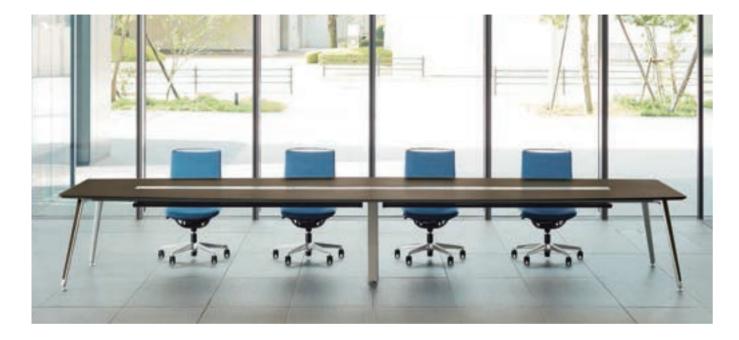

## traverse

Made in Japan

In today's workplace, conference rooms are challenged with shrinking size as well as the need to adapt to evolving technologies. Traverse is a collection of two conference tables defined by narrow contours that broaden office space, bringing people together beautifully.

Product Info.

X5.5

58