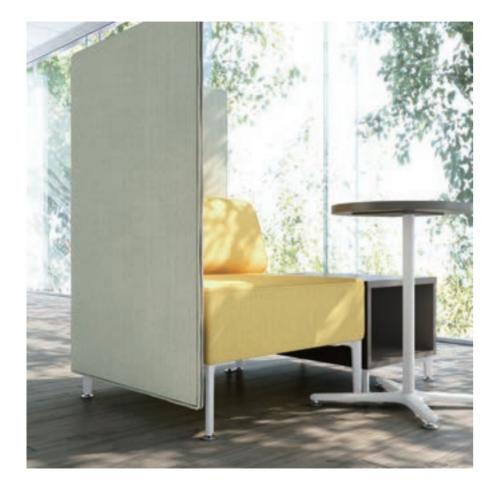

# drape

#### Made in Thailand

drape is a minimal-sized pod with soundabsorbing capability. It takes up as little as four carpet tiles to build and transform open offices into a hub of concentration. The outer side of the two-toned panels are colored with brighter hues to uplift the office, while the inside panels are covered with a calming gray tone.