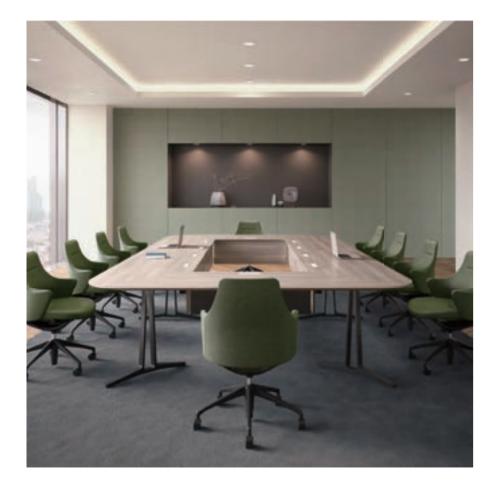

### WORK STATION

Traverse Traverse Satellite Precede Oree Workflex NEW SW (Swift) Soliste VD-A Desk • Risefit III Flaptor-A •

= Stock in HCMC

## traverse

Made in Japan

In today's workplace, conference rooms are challenged with shrinking size as well as the need to adapt to evolving technologies. Traverse is a collection of two conference tables defined by narrow contours that broaden office space, bringing people together beautifully.