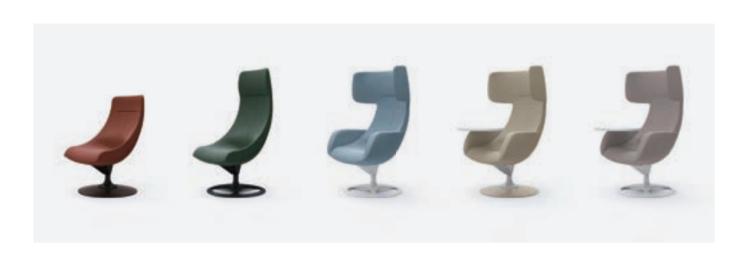

## Sphere

#### Made in Japan

The casual light seating favored in shared settings is only intended for short duration sits. But behaviorally, on their office days, workers still tend to settle in for longer. Even if highly specified task chair is provided, very few workers take the time to make the beneficial micro adjustments, each time they settle in. Sphere has been designed to eliminate this compromise.

Product Info.

Dimensions W700 × D700 × H966-1066