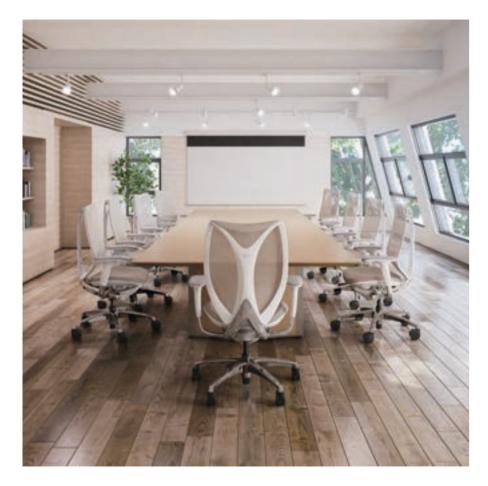

#### Made in Japan | Stock in HCMC

Since debuting on the world stage in 2002, the highly regarded Contessa has been reborn.

While the elegant lines of Contessa's original form have been maintained, the chair's functionality has been upgraded to meet the needs of our diverse global customers.

#### Dimensions

Extra High Back : W650-702 × D620-670 × H1170-1270 High Back : W690 × D570-620 × H980-1080

Choral