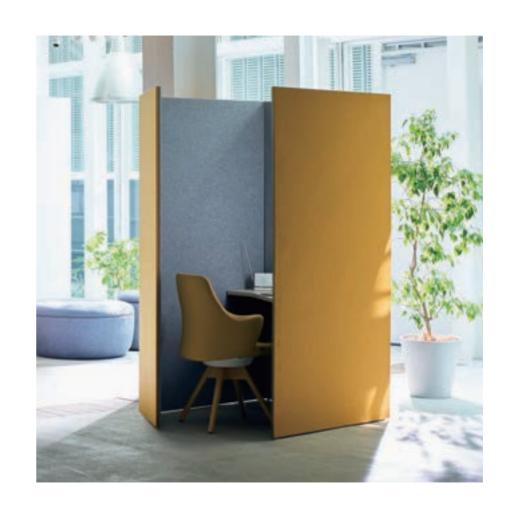

# drape

#### Made in Thailand

drape is a minimal-sized pod with soundabsorbing capability. It takes up as little as four carpet tiles to build and transform open offices into a hub of concentration. The outer side of the two-toned panels are colored with brighter hues to uplift the office, while the inside panels are covered with a calming gray tone.