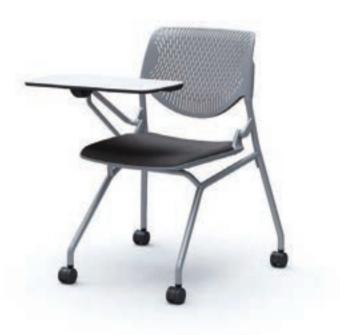

#### Made in Thailand | Stock in HCMC

An ergonomic mesh chair named after the Japanese word which translates to 'a dignified state of being'. Designed based on Okamura's own research into ergonomics, Rin is a chair that provides a comfortable seating experience and helps maintain ideal posture.

#### Dimensions

High Back with Headrest : W650 × D561 × H1190-1290 High Back : W650 × D558 × H975-1075