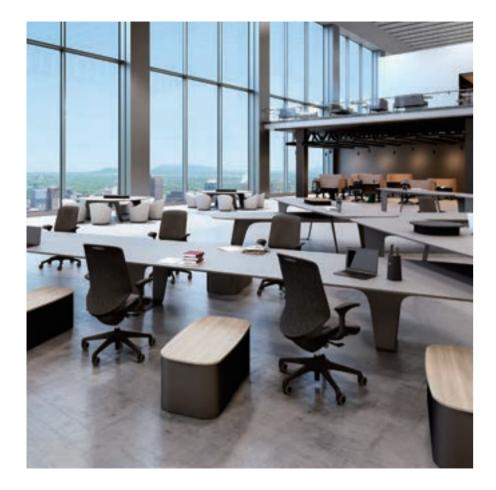

### POSTURE

| EXE | CUT | IVE | CHA | R |
|-----|-----|-----|-----|---|
|     |     |     |     |   |

Legender Shibusa Contessa II • Choral • TASK CHAIR Sphere Finora • Sabrina Standard Sylphy • Portone Smart • Rin • Primp • MULTI-PURPOSE CHAIR

#### Made in Japan

Legender is the ultimate executive chair. A combination of functionality, class and elegance, drawing upon our expertise in ergonomics and our long tradition of creating beautiful furniture. Soft and supple leather and world class design, for the world's leading executives.

#### Dimensions

Extra High Back : W686 × D575-625 × H1201-1311 High Back : W686 × D575-625 × H1051-1161