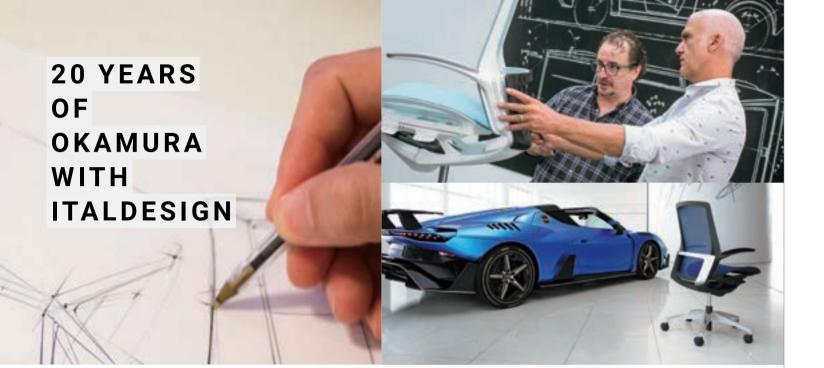

### YEARS

Coating finish, mesh & fabric, cushions, and armpads

Leading furniture manufacturer, Okamura, joined forces with Turin-based design firm, ITALDESIGN in 2000, to create a world class office chair. Two years later, Contessa emerged, an instant classic. Contessa's form celebrates contrast. The sheer, transparent tension of stretched mesh across the seat and back provides an elegant counterpoint to the sleek, industrial weight of the aluminum frame. Iconic and enduring looks, with outstanding ergonomic functionality, have ensured this task chair quickly earned global acclaim. For the past 20 years, Contessa has remained a favorite in office seating.

The Industrial Design Division of Italdesign, headquartered in Moncalieri, Torino - Italy, was established in 1981 and today is one of the most renowned and leading organizations in the industrial and transportation design fields on a worldwide level. Acclaimed for its proclivity in allround functional design, Italdesign's projects range from automobiles to pieces of furniture, from tires to watches and home appliances.