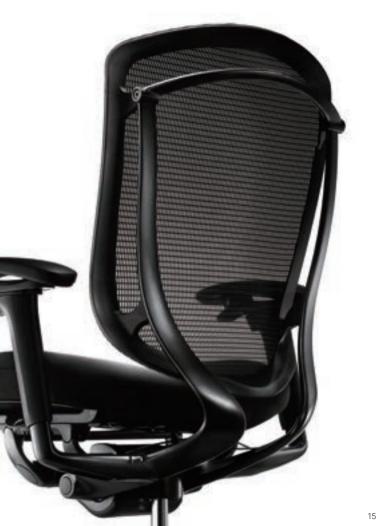

### YEARS

Coating finish, mesh & fabric, cushions, and armpads

Leading furniture manufacturer, Okamura, joined forces with Turin-based design firm, ITALDESIGN in 2000, to create a world class office chair. Two years later, Contessa emerged, an instant classic. Contessa's form celebrates contrast. The sheer, transparent tension of stretched mesh across the seat and back provides an elegant counterpoint to the sleek, industrial weight of the aluminum frame. Iconic and enduring looks, with outstanding ergonomic functionality, have ensured this task chair quickly earned global acclaim. For the past 20 years, Contessa has remained a favorite in office seating.

#### Made in Japan | Stock in HCMC

Since debuting on the world stage in 2002, the highly regarded Contessa has been reborn.

While the elegant lines of Contessa's original form have been maintained, the chair's functionality has been upgraded to meet the needs of our diverse global customers.