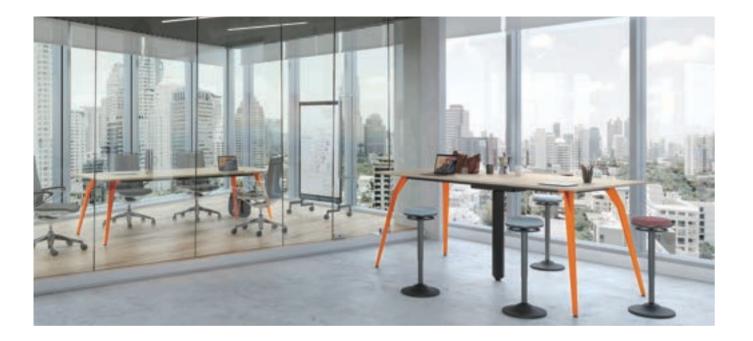

## traverse

Made in Japan

In today's workplace, conference rooms are challenged with shrinking size as well as the need to adapt to evolving technologies. Traverse is a collection of two conference tables defined by narrow contours that broaden office space, bringing people together beautifully.

# traverse **satellite**

Made in Japan

Conference rooms and the tables around which we gather are changing. They have become a gathering place for collaboration, from informal to formal, small to large groups. The newest member of the Traverse table collection -traverse satellite - offers Okamura's incomparable attention to detail and engineering-forward design, at a size appropriate for smaller conference rooms and offices.