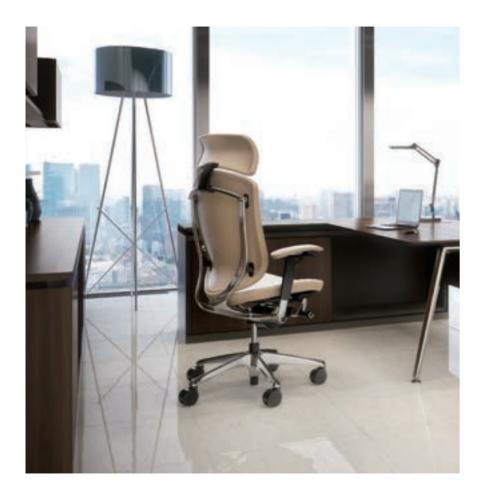

#### Stock in HCMC

Okamura understands that people's backs are all shaped differently. To accommodate these differences, Sylphy provides superior comfort – as if the backrest were custom-made for you. Sylphy fits every member of your office.

#### Dimensions

High Back with Headrest : W648 × D658-708 × H1153-1283 High Back : W642 × D574-624 × H960-1090