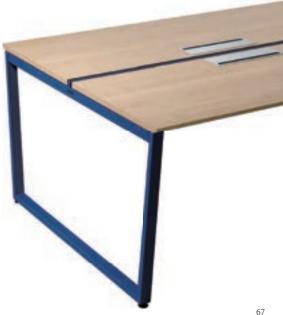

## PRECEDE

Made in Japan

PRECEDE is an office system furniture that covers all spaces such as work spaces, meeting areas, executive rooms and several others. Sleek polished metal legs, warm wood grain finishes, desks and tables with sophisticated forms and comfortable textures bring out diversity within an organization and at the same time foster a sense of team solidarity.