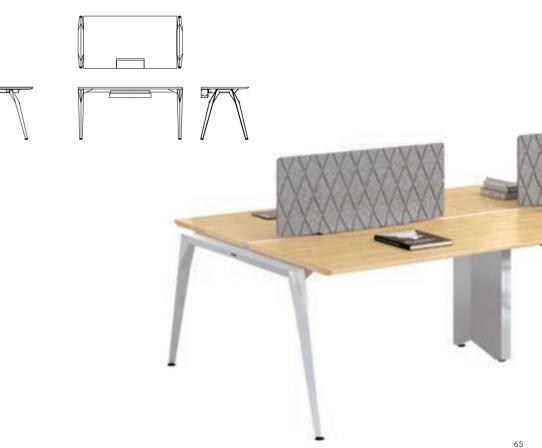

## PRECEDE

Made in Japan

PRECEDE is an office system furniture that covers all spaces such as work spaces, meeting areas, executive rooms and several others. Sleek polished metal legs, warm wood grain finishes, desks and tables with sophisticated forms and comfortable textures bring out diversity within an organization and at the same time foster a sense of team solidarity.