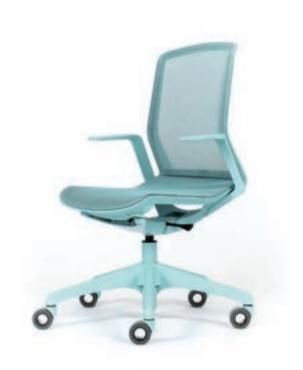

## Rin

#### Made in Thailand | Stock in HCMC

An ergonomic mesh chair named after the Japanese word which translates to 'a dignified state of being'. Designed based on Okamura's own research into ergonomics, Rin is a chair that provides a comfortable seating experience and helps maintain ideal posture.

#### Dimensions

High Back with Headrest : W650 × D561 × H1190-1290 High Back : W650 × D558 × H975-1075