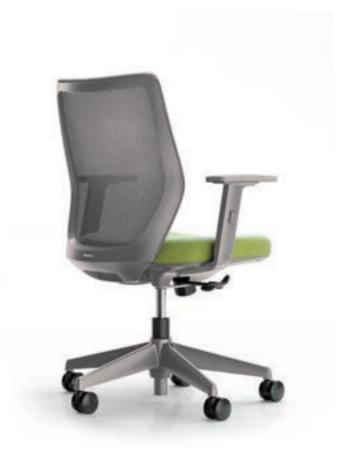

#### Made in Japan | Stock in HCMC

Since debuting on the world stage in 2002, the highly regarded Contessa has been reborn.

While the elegant lines of Contessa's original form have been maintained, the chair's functionality has been upgraded to meet the needs of our diverse global customers.

#### Dimensions

Extra High Back : W650-702 × D620-670 × H1170-1270 High Back : W690 × D570-620 × H980-1080

Choral