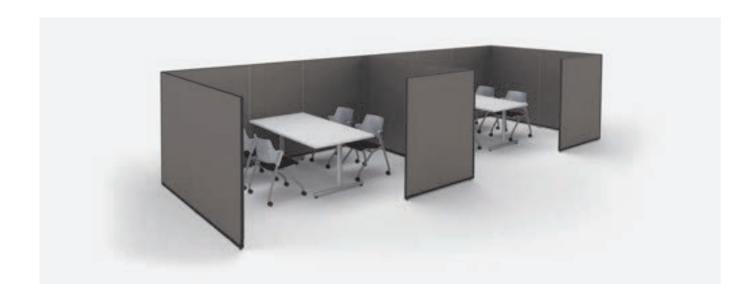

# Posit-A

#### Made in Thailand

Posit is a partition system that features beautifully streamlined 40mm width panels that are available in a variation of sizes and colors, which can be easily configured to create an enclosed space in the office. Its clean and simple design blends into any kind of office ambiance at a reasonable price.