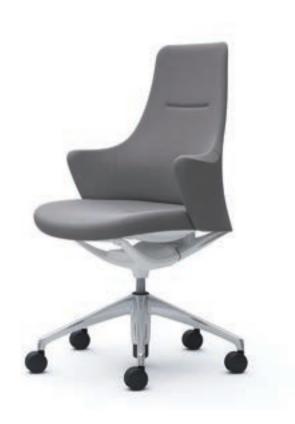

#### Made in Japan | Stock in HCMC

Since debuting on the world stage in 2002, the highly regarded Contessa has been reborn.

While the elegant lines of Contessa's original form have been maintained, the chair's functionality has been upgraded to meet the needs of our diverse global customers.

#### Dimensions

Extra High Back : W650-702 × D620-670 × H1170-1270 High Back : W690 × D570-620 × H980-1080

Choral