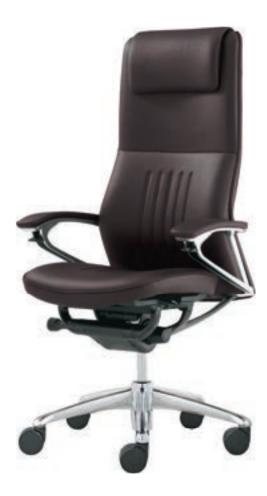

#### Made in Japan

Legender is the ultimate executive chair. A combination of functionality, class and elegance, drawing upon our expertise in ergonomics and our long tradition of creating beautiful furniture. Soft and supple leather and world class design, for the world's leading executives.

#### Dimensions

Extra High Back : W686 × D575-625 × H1201-1311 High Back : W686 × D575-625 × H1051-1161