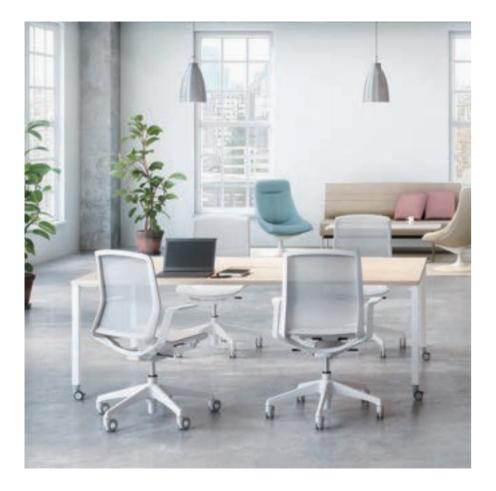

#### Stock in HCMC

Okamura understands that people's backs are all shaped differently. To accommodate these differences, Sylphy provides superior comfort – as if the backrest were custom-made for you. Sylphy fits every member of your office.

Product Info.

Color

#### Dimensions

High Back with Headrest : W648 × D658-708 × H1153-1283 High Back : W642 × D574-624 × H960-1090