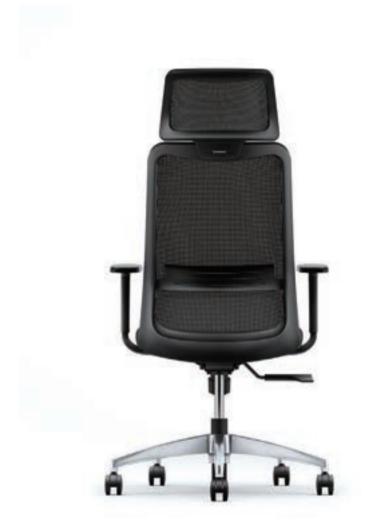

#### Made in Japan | Stock in HCMC

Since debuting on the world stage in 2002, the highly regarded Contessa has been reborn.

While the elegant lines of Contessa's original form have been maintained, the chair's functionality has been upgraded to meet the needs of our diverse global customers.

Product Info.

Color

#### Dimensions

Extra High Back : W650-702 × D620-670 × H1170-1270 High Back : W690 × D570-620 × H980-1080

Choral