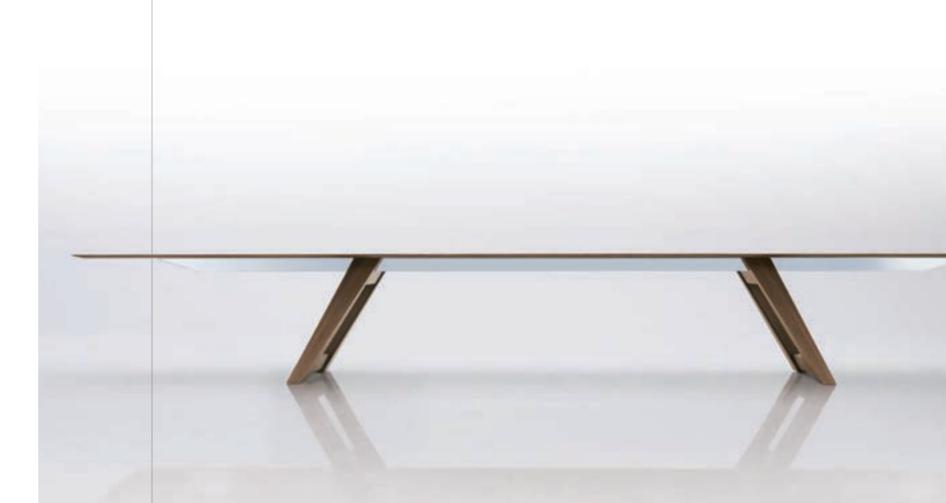

## traverse

Made in Japan

In today's workplace, conference rooms are challenged with shrinking size as well as the need to adapt to evolving technologies. Traverse is a collection of two conference tables defined by narrow contours that broaden office space, bringing people together beautifully.

Product Info.

X5.5

58