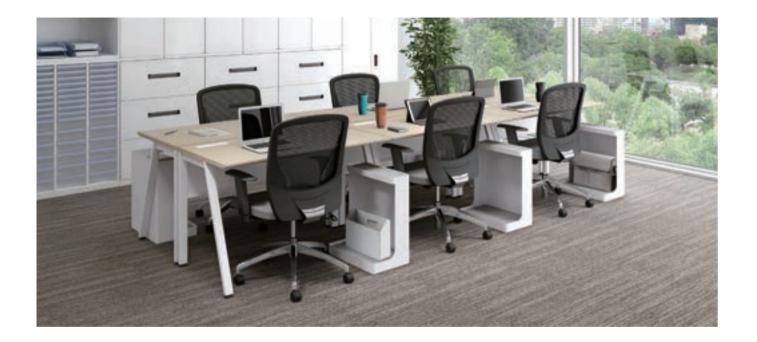

### WORK STATION

Traverse Traverse Satellite Precede Oree Workflex NEW SW (Swift) Soliste VD-A Desk • Risefit III Flaptor-A •

= Stock in HCMC

## traverse

Made in Japan

In today's workplace, conference rooms are challenged with shrinking size as well as the need to adapt to evolving technologies. Traverse is a collection of two conference tables defined by narrow contours that broaden office space, bringing people together beautifully.