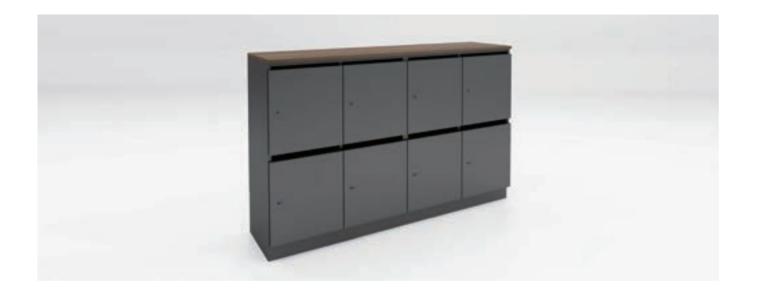

# Personal Locker

Made in Thailand

The Personal Locker allows you actively create your space by choosing modules, and accessories.

Color

Product Info.

6S Light-Duty Shelving Easy to assemble, easy to move and ideal for small to medium - item storage. The product is economical and ideal for to mediumweight items. Okamura's original boltless structure enables an easy installation. Extra shelves can be added easily to create a "custom" display.

Made in Thailand | Stock in HCMC