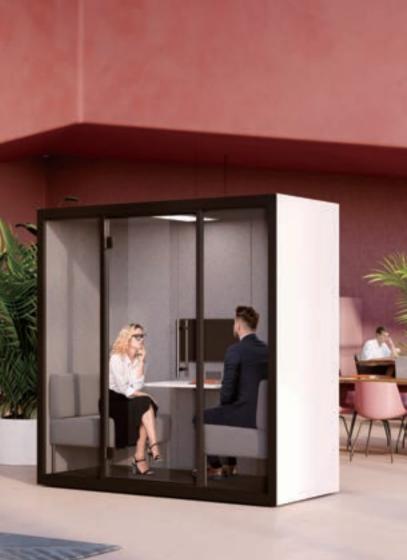

# drape

#### Made in Thailand

drape is a minimal-sized pod with soundabsorbing capability. It takes up as little as four carpet tiles to build and transform open offices into a hub of concentration. The outer side of the two-toned panels are colored with brighter hues to uplift the office, while the inside panels are covered with a calming gray tone.