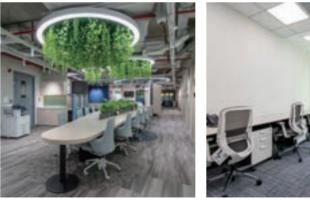

## COCORO HO CHI MINH (MANAGEMENT BY STARTS)

Location : Ho Chi Minh City, Vietnam

Industry : Serviced Office

Completion Year: 2024

#### About the Project :

COCORO Ho Chi Minh is a Japanese serviced office that offers Japanese standard services such as peace of mind, comfort, connection with people, and an eco-friendly environment. Our customers are highly concerned about well-being and sustainability, and we provide Okamura products known for their ergonomic design and sustainability features. One of the chairs we offer is upholstered with "Re:net" a fabric made from used fishing nets.