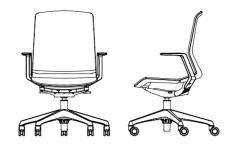

#### Stock in HCMC

Okamura understands that people's backs are all shaped differently. To accommodate these differences, Sylphy provides superior comfort – as if the backrest were custom-made for you. Sylphy fits every member of your office.

Product Info.

Color

#### Dimensions

High Back with Headrest : W648 × D658-708 × H1153-1283 High Back : W642 × D574-624 × H960-1090