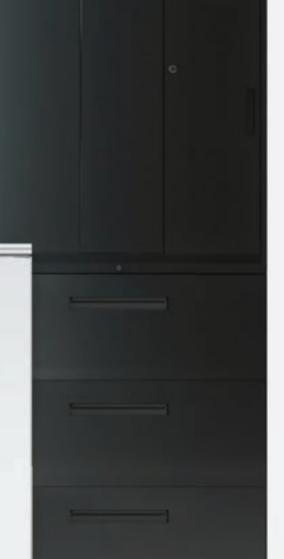

# **DN** Mobile Drawer

#### Made in Thailand | Stock in HCMC

The DN Mobile Drawer Series is an easy way to add extra storage space to your workstation. Just place it under the desk and enjoy the simplicity of organizing your work tools.

Color