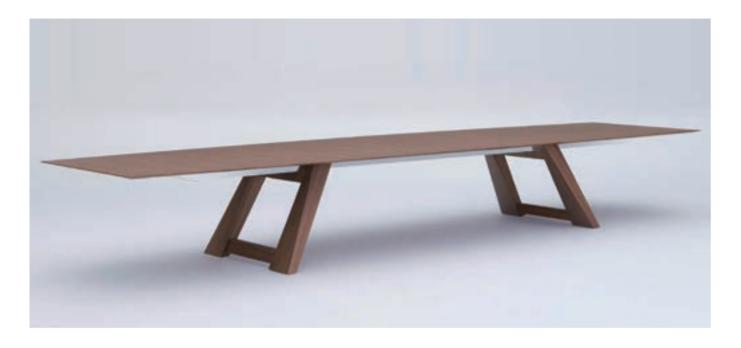

## traverse

Made in Japan

In today's workplace, conference rooms are challenged with shrinking size as well as the need to adapt to evolving technologies. Traverse is a collection of two conference tables defined by narrow contours that broaden office space, bringing people together beautifully.

Product Info.

X5.5

58