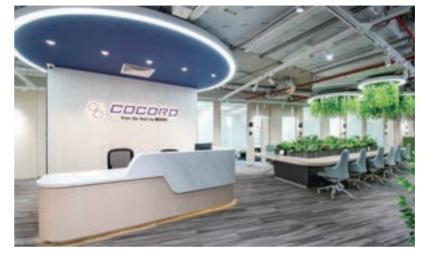

## COCORO HO CHI MINH (MANAGEMENT BY STARTS)

Location : Ho Chi Minh City, Vietnam

Industry : Serviced Office

Completion Year: 2024

#### About the Project :

COCORO Ho Chi Minh is a Japanese serviced office that offers Japanese standard services such as peace of mind, comfort, connection with people, and an eco-friendly environment. Our customers are highly concerned about well-being and sustainability, and we provide Okamura products known for their ergonomic design and sustainability features. One of the chairs we offer is upholstered with "Re:net" a fabric made from used fishing nets.