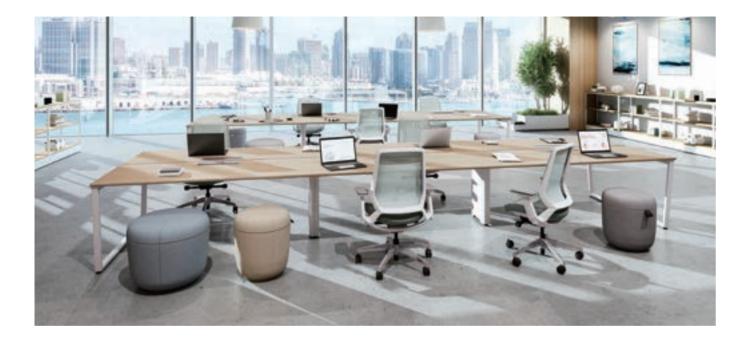

## PRECEDE

Made in Japan

PRECEDE is an office system furniture that covers all spaces such as work spaces, meeting areas, executive rooms and several others. Sleek polished metal legs, warm wood grain finishes, desks and tables with sophisticated forms and comfortable textures bring out diversity within an organization and at the same time foster a sense of team solidarity.