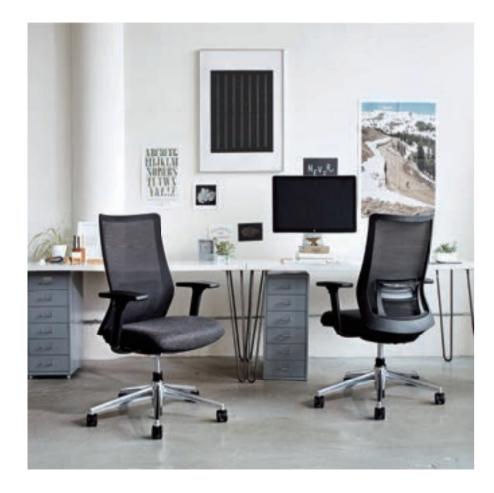

## traverse

Made in Japan

In today's workplace, conference rooms are challenged with shrinking size as well as the need to adapt to evolving technologies. Traverse is a collection of two conference tables defined by narrow contours that broaden office space, bringing people together beautifully.

Product Info.

X5.5

58