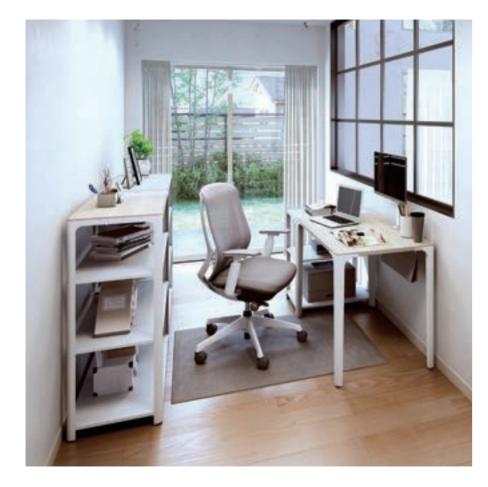

#### Made in Japan | Stock in HCMC

Since debuting on the world stage in 2002, the highly regarded Contessa has been reborn.

While the elegant lines of Contessa's original form have been maintained, the chair's functionality has been upgraded to meet the needs of our diverse global customers.

Product Info.

Color

#### Dimensions

Extra High Back : W650-702 × D620-670 × H1170-1270 High Back : W690 × D570-620 × H980-1080

Choral