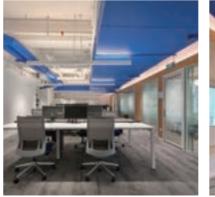

## LAWSON (CHINA) HOLDINGS CO.,LTD

Location : Shanghai, China

Industry : Retail

Completion Year: 2022

#### About the Project :

The office renovation project aims to accommodate more staff and a new work style. The new office has a free-address system, exposed ceilings, and indirect lighting to create a brighter and open environment. Curved lines and the color blue are used as interior accents to foster individuality and creativity.

#### Products :

Contessa II Portone

Plimode Light