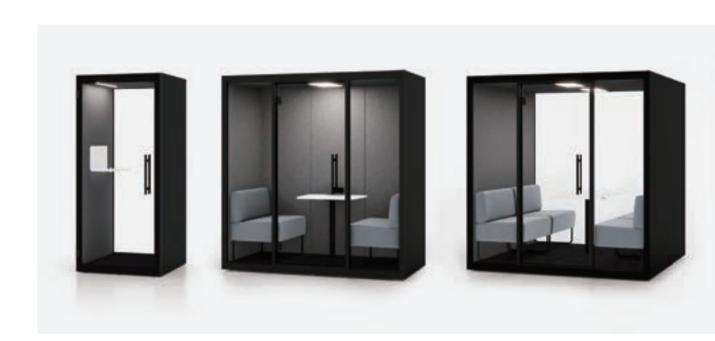

# drape

#### Made in Thailand

drape is a minimal-sized pod with soundabsorbing capability. It takes up as little as four carpet tiles to build and transform open offices into a hub of concentration. The outer side of the two-toned panels are colored with brighter hues to uplift the office, while the inside panels are covered with a calming gray tone.