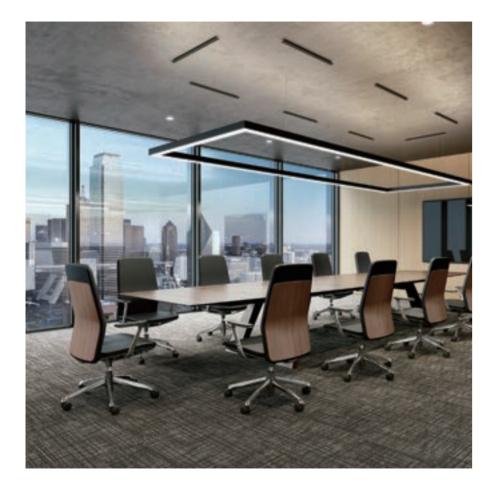

#### Made in Japan | Stock in HCMC

Since debuting on the world stage in 2002, the highly regarded Contessa has been reborn.

While the elegant lines of Contessa's original form have been maintained, the chair's functionality has been upgraded to meet the needs of our diverse global customers.

#### Dimensions

Extra High Back : W650-702 × D620-670 × H1170-1270 High Back : W690 × D570-620 × H980-1080

Choral