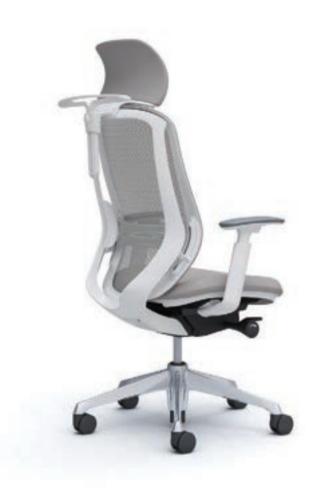

#### Made in Japan | Stock in HCMC

Since debuting on the world stage in 2002, the highly regarded Contessa has been reborn.

While the elegant lines of Contessa's original form have been maintained, the chair's functionality has been upgraded to meet the needs of our diverse global customers.

#### Dimensions

Extra High Back : W650-702 × D620-670 × H1170-1270 High Back : W690 × D570-620 × H980-1080

Choral