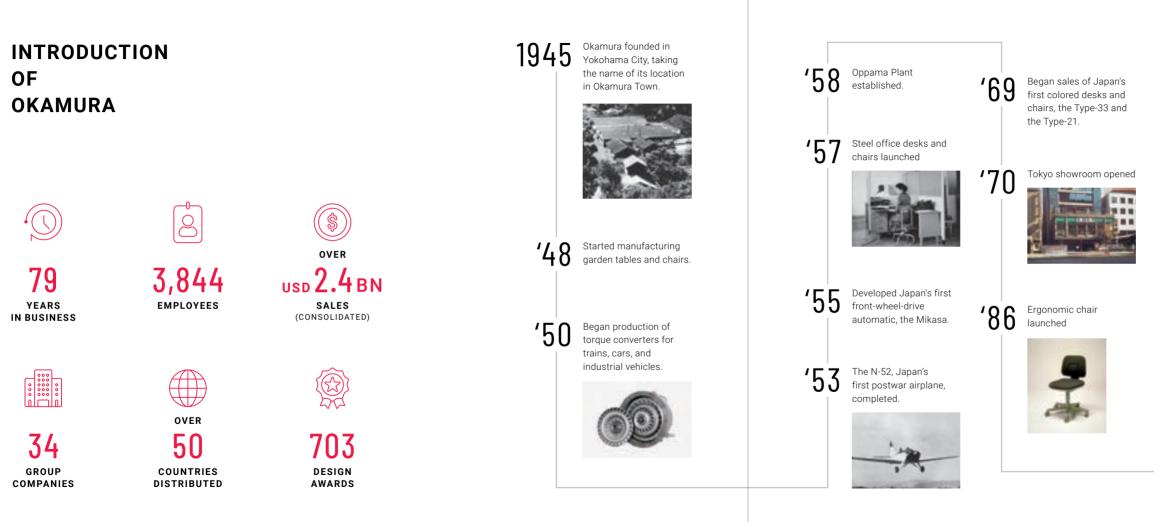

Okamura was established in 1945 by a group of engineers. Mikasa, Japan's first automatic front wheel drive car, developed by Okamura in 1955. The spirit of craftsmanship contributes to an environment where working people can thrive.

### '09

Okamura Museum opened.

Okamura International Vietnam Co., Ltd. established.

### 08

Chicago Showroom opened. Participated in NeoCon 2008

100

ΖU

Ha Noi branch established

### '02

Contessa ergonomic mesh chair announced

Siam Okamura International Co., Ltd. established in Thailand.

WE STRIVE TO IMPROVE THE QUALITY OF OUR PRODUCTS AND SERVICES THROUGH CLOSE COLLABORATION WITH DOMESTIC AND OVERSEAS PARTNERS AND AFFILIATES BY FORMING TECHNOLOGY ALLIANCE.