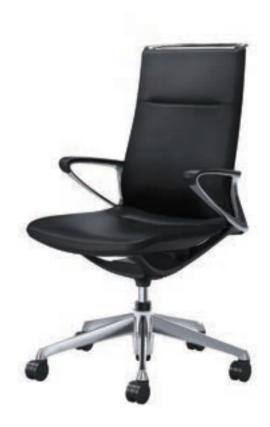

#### Made in Japan

Legender is the ultimate executive chair. A combination of functionality, class and elegance, drawing upon our expertise in ergonomics and our long tradition of creating beautiful furniture. Soft and supple leather and world class design, for the world's leading executives.

#### Dimensions

Extra High Back : W686 × D575-625 × H1201-1311 High Back : W686 × D575-625 × H1051-1161