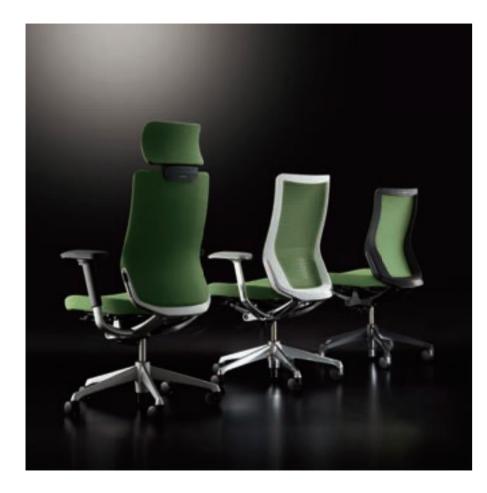

## Finora

#### Made in Japan | Stock in HCMC

Elevate your work in the uncompromised beauty of lightness. Finora was designed to encapsulate beauty with streamlined thinness and lightness. By applying the design philosophy that is distinctive to the automotive industry, Finora provides the modern worker with a high level of functionality for the ultimate level in comfort in an office chair without sacrificing the esthetic design.

#### Dimensions

High Back : W690-740 × D540-590 × H970-1070 Mid Back : W640 × D540-590 × H910-1010