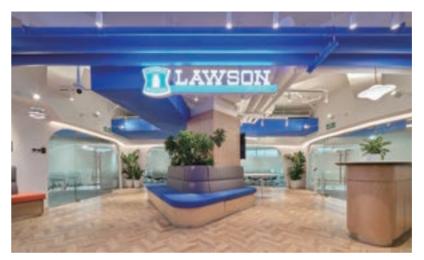

## LAWSON (CHINA) HOLDINGS CO.,LTD

Location : Shanghai, China

Industry : Retail

Completion Year: 2022

#### About the Project :

The office renovation project aims to accommodate more staff and a new work style. The new office has a free-address system, exposed ceilings, and indirect lighting to create a brighter and open environment. Curved lines and the color blue are used as interior accents to foster individuality and creativity.

#### Products :

Contessa II Portone

Plimode Light