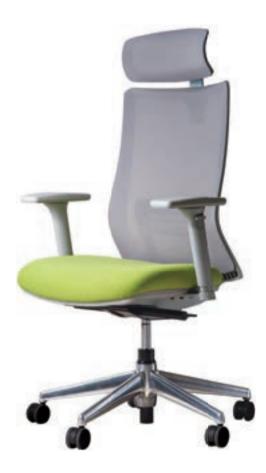

#### Stock in HCMC

Okamura understands that people's backs are all shaped differently. To accommodate these differences, Sylphy provides superior comfort – as if the backrest were custom-made for you. Sylphy fits every member of your office.

Product Info.

Color

#### Dimensions

High Back with Headrest : W648 × D658-708 × H1153-1283 High Back : W642 × D574-624 × H960-1090