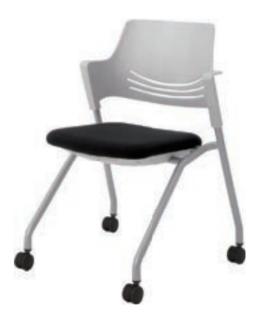

#### Made in Japan | Stock in HCMC

Okamura recommends five postures for increased office productivity and efficiency. Among them is the perching posture, a perfect combination of standing and sitting, which is suitable for a standing meeting or a touchdown. Our perching stool, repiroue was brought to life with the intention of making the perching posture more accessible in the office environment.

Product Info.

**Dimensions** Φ350 × H565-815