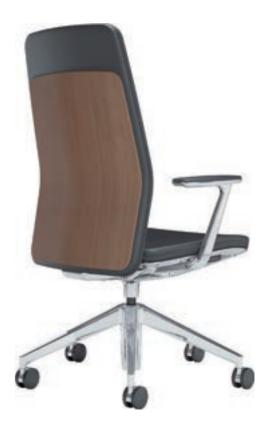

#### Made in Japan | Stock in HCMC

Since debuting on the world stage in 2002, the highly regarded Contessa has been reborn.

While the elegant lines of Contessa's original form have been maintained, the chair's functionality has been upgraded to meet the needs of our diverse global customers.

#### Dimensions

Extra High Back : W650-702 × D620-670 × H1170-1270 High Back : W690 × D570-620 × H980-1080

Choral