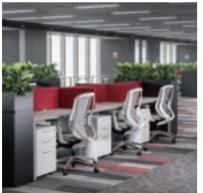

## COCORO HO CHI MINH (MANAGEMENT BY STARTS)

Location : Ho Chi Minh City, Vietnam

Industry : Serviced Office

Completion Year: 2024

#### About the Project :

COCORO Ho Chi Minh is a Japanese serviced office that offers Japanese standard services such as peace of mind, comfort, connection with people, and an eco-friendly environment. Our customers are highly concerned about well-being and sustainability, and we provide Okamura products known for their ergonomic design and sustainability features. One of the chairs we offer is upholstered with "Re:net" a fabric made from used fishing nets.

Products :

Sylphy

Plimode

Lives Work Chair

Muffle