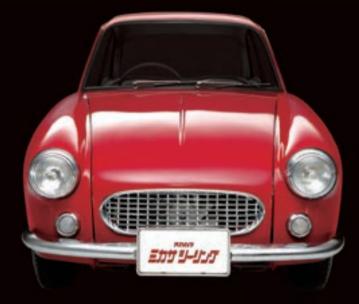

Okamura was established in 1945 by a group of engineers. Mikasa, Japan's first automatic front wheel drive car, developed by Okamura in 1955. The spirit of craftsmanship contributes to an environment where working people can thrive.