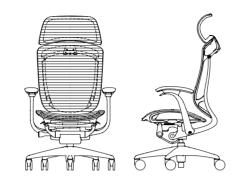

#### Made in Japan | Stock in HCMC

Since debuting on the world stage in 2002, the highly regarded Contessa has been reborn.

While the elegant lines of Contessa's original form have been maintained, the chair's functionality has been upgraded to meet the needs of our diverse global customers.

#### Dimensions

Extra High Back : W650-702 × D620-670 × H1170-1270 High Back : W690 × D570-620 × H980-1080

Choral