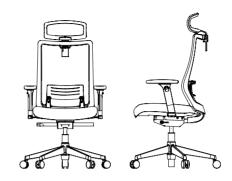

#### Made in Thailand | Stock in HCMC

An ergonomic mesh chair named after the Japanese word which translates to 'a dignified state of being'. Designed based on Okamura's own research into ergonomics, Rin is a chair that provides a comfortable seating experience and helps maintain ideal posture.

#### Dimensions

High Back with Headrest : W650 × D561 × H1190-1290 High Back : W650 × D558 × H975-1075