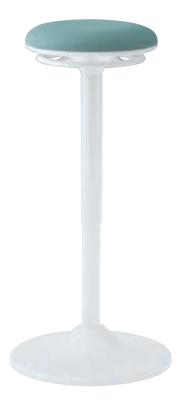

## repiroue

#### Made in Japan | Stock in HCMC

Okamura recommends five postures for increased office productivity and efficiency. Among them is the perching posture, a perfect combination of standing and sitting, which is suitable for a standing meeting or a touchdown. Our perching stool, repiroue was brought to life with the intention of making the perching posture more accessible in the office environment.

Product Info.

**Dimensions** Φ350 × H565-815