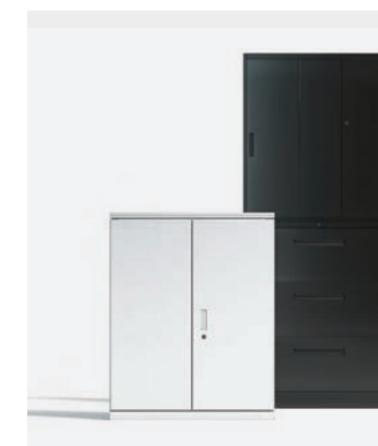

# **DN** Mobile Drawer

#### Made in Thailand | Stock in HCMC

The DN Mobile Drawer Series is an easy way to add extra storage space to your workstation. Just place it under the desk and enjoy the simplicity of organizing your work tools.

Color