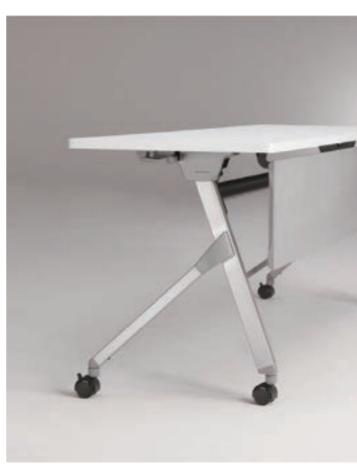

## FLAPTOR-A

#### Made in Thailand | Stock in HCMC

Folding table Flaptor A is designed as a parallel nesting table. It realizes space saving and beautiful storing. The square pipe legs and frame support the table's luxurious design, stability and durability.