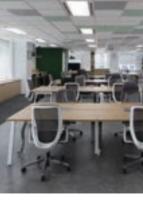

## COCORO HO CHI MINH (MANAGEMENT BY STARTS)

Location : Ho Chi Minh City, Vietnam

Industry : Serviced Office

Completion Year: 2024

#### About the Project :

COCORO Ho Chi Minh is a Japanese serviced office that offers Japanese standard services such as peace of mind, comfort, connection with people, and an eco-friendly environment. Our customers are highly concerned about well-being and sustainability, and we provide Okamura products known for their ergonomic design and sustainability features. One of the chairs we offer is upholstered with "Re:net" a fabric made from used fishing nets.

Products :

Sylphy

Plimode

Lives Work Chair

Muffle