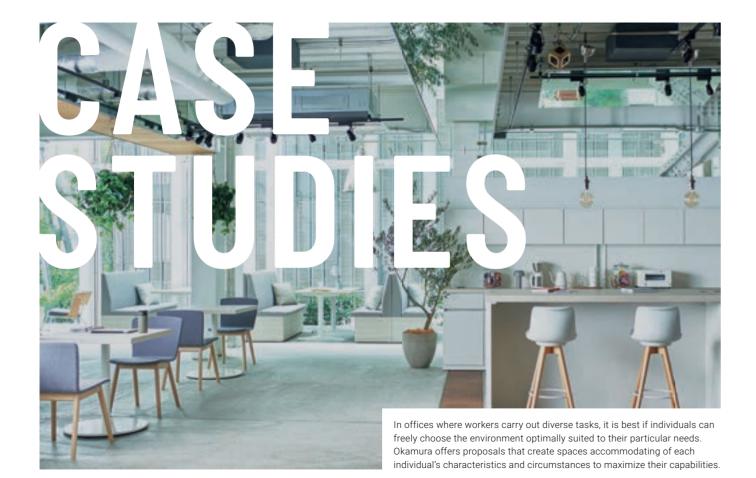

## COCORO HO CHI MINH (MANAGEMENT BY STARTS)

Location : Ho Chi Minh City, Vietnam

Industry : Serviced Office

Completion Year: 2024

#### About the Project :

COCORO Ho Chi Minh is a Japanese serviced office that offers Japanese standard services such as peace of mind, comfort, connection with people, and an eco-friendly environment. Our customers are highly concerned about well-being and sustainability, and we provide Okamura products known for their ergonomic design and sustainability features. One of the chairs we offer is upholstered with "Re:net" a fabric made from used fishing nets.