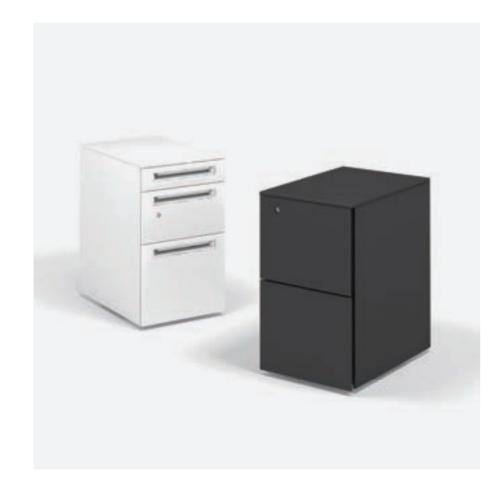

# **DN** Mobile Drawer

#### Made in Thailand | Stock in HCMC

The DN Mobile Drawer Series is an easy way to add extra storage space to your workstation. Just place it under the desk and enjoy the simplicity of organizing your work tools.

Color