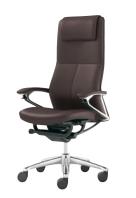

Legender

Spec Guide Issued August 2021

[BIFMA (mm) Standard ]



## окатига

Legender

## Design options









Stiching



Stiching on perforated leather

Leg types



5-Star Leg

## Product Code



**Closed Armrest** 

Armrest types



Open Armrest



## Color Variations





| Chair Type      | Standard