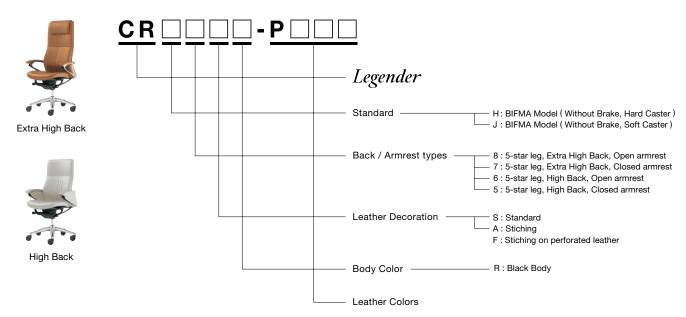

Legender

Spec Guide Issued August 2021

[BIFMA (mm) Standard ]

## окатига

Legender

## Product Code

**Closed Armrest** 

Armrest types

Open Armrest