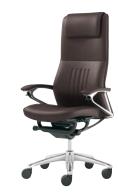

## Design options

Stiching

Stiching on perforated leather

Leg types

5-Star Leg