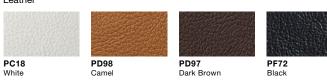

## Design options

Stiching

Stiching on perforated leather

Leg types

5-Star Leg