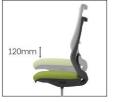

#### - Pliable Frame

The backrest flexes with the motion of your body. The bend comfortably accommodates natural side-to-side movement.

Seat height is adjustable by 120mm