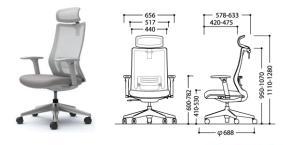

nion of style and comfort.



### Feature:

- Automatic weight sensitive mechanism



This mechanism for a reclining tension that suits your body.

#### - Pliable Frame

The backrest flexes with the motion of your body. The bend comfortably accommodates natural side-to-side movement.





Seat height is adjustable by 120mm

#### - Seat depth adjustment



The slide-seat can be adjusted the depth of the seat in the range of 55mm by the lever under the seat.

### - Adjustable lumber support





The supple lumbar support is adjustable by 60mm. It reinforces healthy posture and support your body's core.

#### - Adjustable seat height



Headrest is adjustable by 55mm

- 3D adjustable armrest



## Line-Up:

# - High back without headrest





## - High back with 3D Armrest / Headrest option