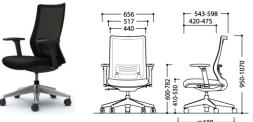

# **Portone** Smart



Portone smart, the union of style and comfort.



### Feature:

- Automatic weight sensitive mechanism



This mechanism for a reclining tension that suits your body.

#### - Pliable Frame

The backrest flexes with the motion of your body. The bend comfortably accommodates natural side-to-side movement.





Seat height is adjustable by 120mm

#### - Seat depth adjustment



The slide-seat can be adjusted the depth of the seat in the range of 55mm by the lever under the seat.

### - Adjustable lumber support





The supple lumbar support is adjustable by 60mm. It reinforces healthy posture and support your body's core.

#### - Adjustable seat height



Headrest is adjustable by 55mm

- 3D adjustable armrest



## Line-Up:

# - High back without headrest





## - High back with 3D Armrest / Headrest option