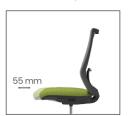

#### - Adjustable seat height

Headrest is adjustable by 55mm

- 3D adjustable armrest