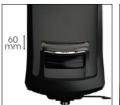

### - Adjustable lumber support

The supple lumbar support is adjustable by 60mm. It reinforces healthy posture and support your body's core.