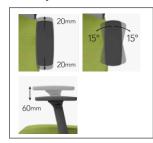

### - Adjustable lumber support

The supple lumbar support is adjustable by 60mm. It reinforces healthy posture and support your body's core.