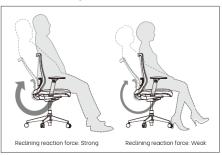

### Feature:

- Automatic weight sensitive mechanism

This mechanism for a reclining tension that suits your body.