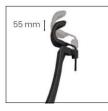

#### - Seat depth adjustment

The slide-seat can be adjusted the depth of the seat in the range of 55mm by the lever under the seat.