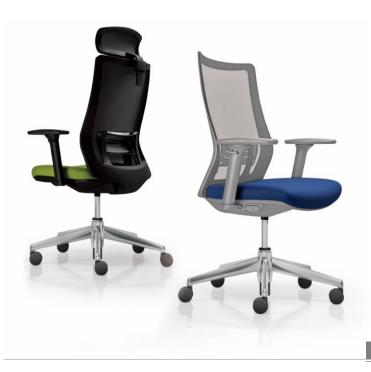

## Line-Up:

# - High back without headrest

## - High back with 3D Armrest / Headrest option