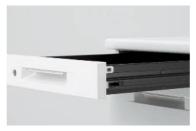

#### Function

Key for every drawer
All drawers can be locked.
The key blade is serrated on both sides.
So can fit into the keyhole either way.
No need to check which way 18 up.
Key turn 180° degrees.

2. Plastic front-piece Drawer front-pieces use a permanent antistatic plastic that resist soiling. Compared to steel, the touch is soft and warm.)

5. Mobile drawer unit handgrip The latch safeguard stops the drawer from falling out, making for safer operation. (Not available for pen tray section)

6. Horizontal ducts for wiring inside The system is equipped with longitudinal Ducts for the protection of wiring. The longitudinal ducts, made of transparent materials. Allow easy maintenance as the wiring Inside the ducts is visible.