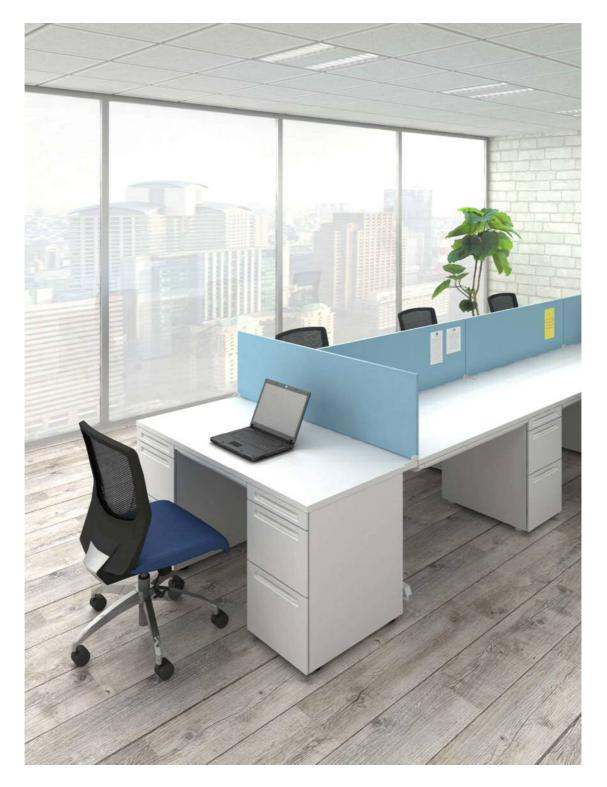

#### Outline of VD-Desk

VD desk system is the basic model of the desk system. Enhanced storage capacity and a variety of options mean that it will serve your growing needs into the future.

VD desk system fulfills all the standard functionality your office requires, including electrical cord routes necessary for your deskwork equipment and increased storage capacity.

Designed to make office planning endlessly customizable.

#### Specification

The VD Desk Series can be adapted to many office spaces and work styles—a truly flexible desk system.

With customizable features and the capacity to grow with your needs, the many user-friendly functions and optional extras allow you to create a comfortable, unique workspace.