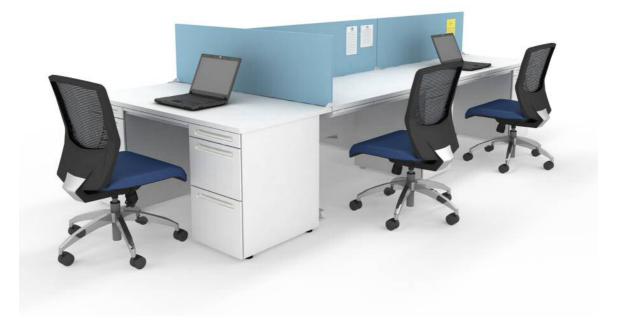

#### Outline of VD-Desk

VD desk system is the basic model of the desk system. Enhanced storage capacity and a variety of options mean that it will serve your growing needs into the future.

VD desk system fulfills all the standard functionality your office requires, including electrical cord routes necessary for your deskwork equipment and increased storage capacity.

Designed to make office planning endlessly customizable.

#### Specification

The VD Desk Series can be adapted to many office spaces and work styles—a truly flexible desk system.

With customizable features and the capacity to grow with your needs, the many user-friendly functions and optional extras allow you to create a comfortable, unique workspace.