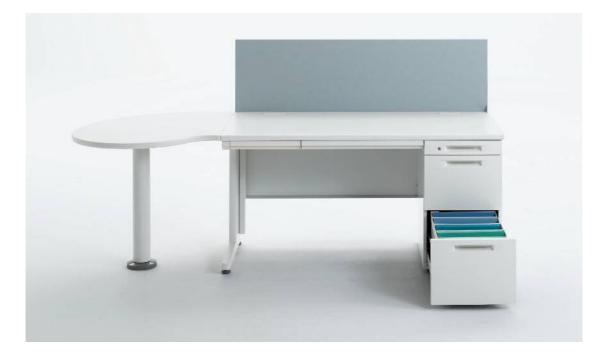

#### Outline of VD-Desk

VD desk system is the basic model of the desk system. Enhanced storage capacity and a variety of options mean that it will serve your growing needs into the future.

VD desk system fulfills all the standard functionality your office requires, including electrical cord routes necessary for your deskwork equipment and increased storage capacity.

**3. Storage potential** The shallow drawer with pen tray lets you organize small objects and work materials, while the two file drawers underneath extend down close to the floor, giving you lots of room for filing. The upper file drawer stores A4 documents, while the lower one stores both A4 and B4 ones.

#### Specification

The VD Desk Series can be adapted to many office spaces and work styles—a truly flexible desk system.

With customizable features and the capacity to grow with your needs, the many user-friendly functions and optional extras allow you to create a comfortable, unique workspace.