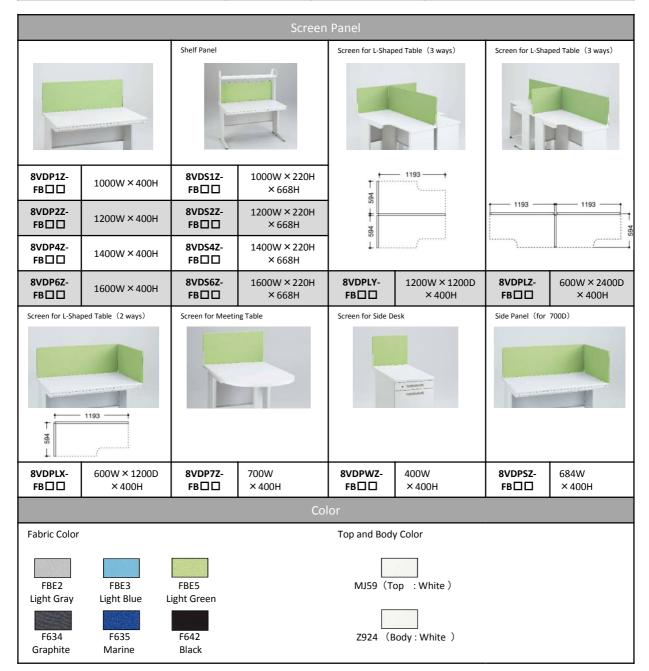

### Line up

| Flat Desk                                                                                                                                                                                                        |                     | Single Pedestal Desk                                                        |                     | Double Pedestal Desk                                                                                                                                                                                                                                                                                                                                                                                                                                                                                                                                                                                                                                                                                                                                                                                                                                                                                                                                                                                                                                                                                                                                                                                                                                                                                                                                                                                                                                                                                                                                                                                                                                                                                                                                                                                                                                                                                                                                                                                                                                                                                                                                                                                                                                                                                                                                                                                                                                                                                                                                                                                                                                                                                                                 |                     |  |  |
|------------------------------------------------------------------------------------------------------------------------------------------------------------------------------------------------------------------|---------------------|-----------------------------------------------------------------------------|---------------------|--------------------------------------------------------------------------------------------------------------------------------------------------------------------------------------------------------------------------------------------------------------------------------------------------------------------------------------------------------------------------------------------------------------------------------------------------------------------------------------------------------------------------------------------------------------------------------------------------------------------------------------------------------------------------------------------------------------------------------------------------------------------------------------------------------------------------------------------------------------------------------------------------------------------------------------------------------------------------------------------------------------------------------------------------------------------------------------------------------------------------------------------------------------------------------------------------------------------------------------------------------------------------------------------------------------------------------------------------------------------------------------------------------------------------------------------------------------------------------------------------------------------------------------------------------------------------------------------------------------------------------------------------------------------------------------------------------------------------------------------------------------------------------------------------------------------------------------------------------------------------------------------------------------------------------------------------------------------------------------------------------------------------------------------------------------------------------------------------------------------------------------------------------------------------------------------------------------------------------------------------------------------------------------------------------------------------------------------------------------------------------------------------------------------------------------------------------------------------------------------------------------------------------------------------------------------------------------------------------------------------------------------------------------------------------------------------------------------------------------|---------------------|--|--|
|                                                                                                                                                                                                                  |                     |                                                                             |                     |                                                                                                                                                                                                                                                                                                                                                                                                                                                                                                                                                                                                                                                                                                                                                                                                                                                                                                                                                                                                                                                                                                                                                                                                                                                                                                                                                                                                                                                                                                                                                                                                                                                                                                                                                                                                                                                                                                                                                                                                                                                                                                                                                                                                                                                                                                                                                                                                                                                                                                                                                                                                                                                                                                                                      |                     |  |  |
| H + 000<br>005 - 1000<br>- 347.5 60<br>- 60<br>- 100<br>- 1000<br>- 1000<br>60<br>60<br>60<br>60<br>60<br>60<br>60<br> | 4                   | - 347.5 - 604-<br>- 1-347.5 - 604-<br>- с.23<br>- с.23<br>- 265.5 -<br>38.5 |                     | (804)<br>- 366 - 604<br>- 704<br>- 7 |                     |  |  |
| 700Н                                                                                                                                                                                                             |                     |                                                                             |                     |                                                                                                                                                                                                                                                                                                                                                                                                                                                                                                                                                                                                                                                                                                                                                                                                                                                                                                                                                                                                                                                                                                                                                                                                                                                                                                                                                                                                                                                                                                                                                                                                                                                                                                                                                                                                                                                                                                                                                                                                                                                                                                                                                                                                                                                                                                                                                                                                                                                                                                                                                                                                                                                                                                                                      |                     |  |  |
| 8VD10H-MJ59                                                                                                                                                                                                      | 1000W × 700D × 700H | 8VD20R-MJ59                                                                 | 1000W × 700D × 700H | 8VD34W-MJ59                                                                                                                                                                                                                                                                                                                                                                                                                                                                                                                                                                                                                                                                                                                                                                                                                                                                                                                                                                                                                                                                                                                                                                                                                                                                                                                                                                                                                                                                                                                                                                                                                                                                                                                                                                                                                                                                                                                                                                                                                                                                                                                                                                                                                                                                                                                                                                                                                                                                                                                                                                                                                                                                                                                          | 1400W × 700D × 700H |  |  |
| 8VD12H-MJ59                                                                                                                                                                                                      | 1200W × 700D × 700H | 8VD22R-MJ59                                                                 | 1200W × 700D × 700H | 8VD36W-MJ59                                                                                                                                                                                                                                                                                                                                                                                                                                                                                                                                                                                                                                                                                                                                                                                                                                                                                                                                                                                                                                                                                                                                                                                                                                                                                                                                                                                                                                                                                                                                                                                                                                                                                                                                                                                                                                                                                                                                                                                                                                                                                                                                                                                                                                                                                                                                                                                                                                                                                                                                                                                                                                                                                                                          | 1600W × 700D × 700H |  |  |
| 8VD14H-MJ59                                                                                                                                                                                                      | 1400W × 700D × 700H | 8VD24R-MJ59                                                                 | 1400W × 700D × 700H |                                                                                                                                                                                                                                                                                                                                                                                                                                                                                                                                                                                                                                                                                                                                                                                                                                                                                                                                                                                                                                                                                                                                                                                                                                                                                                                                                                                                                                                                                                                                                                                                                                                                                                                                                                                                                                                                                                                                                                                                                                                                                                                                                                                                                                                                                                                                                                                                                                                                                                                                                                                                                                                                                                                                      |                     |  |  |
| 8VD16H-MJ59                                                                                                                                                                                                      | 1600W × 700D × 700H |                                                                             |                     |                                                                                                                                                                                                                                                                                                                                                                                                                                                                                                                                                                                                                                                                                                                                                                                                                                                                                                                                                                                                                                                                                                                                                                                                                                                                                                                                                                                                                                                                                                                                                                                                                                                                                                                                                                                                                                                                                                                                                                                                                                                                                                                                                                                                                                                                                                                                                                                                                                                                                                                                                                                                                                                                                                                                      |                     |  |  |
| 750Н                                                                                                                                                                                                             |                     |                                                                             |                     |                                                                                                                                                                                                                                                                                                                                                                                                                                                                                                                                                                                                                                                                                                                                                                                                                                                                                                                                                                                                                                                                                                                                                                                                                                                                                                                                                                                                                                                                                                                                                                                                                                                                                                                                                                                                                                                                                                                                                                                                                                                                                                                                                                                                                                                                                                                                                                                                                                                                                                                                                                                                                                                                                                                                      |                     |  |  |
| 8VH10H-MJ59                                                                                                                                                                                                      | 1000W × 700D × 750H | 8VH20R-MJ59                                                                 | 1000W × 700D × 750H | 8VH34W-MJ59                                                                                                                                                                                                                                                                                                                                                                                                                                                                                                                                                                                                                                                                                                                                                                                                                                                                                                                                                                                                                                                                                                                                                                                                                                                                                                                                                                                                                                                                                                                                                                                                                                                                                                                                                                                                                                                                                                                                                                                                                                                                                                                                                                                                                                                                                                                                                                                                                                                                                                                                                                                                                                                                                                                          | 1400W × 700D × 750H |  |  |
| 8VH12H-MJ59                                                                                                                                                                                                      | 1200W × 700D × 750H | 8VH22R-MJ59                                                                 | 1200W × 700D × 750H | 8VH36W-MJ59                                                                                                                                                                                                                                                                                                                                                                                                                                                                                                                                                                                                                                                                                                                                                                                                                                                                                                                                                                                                                                                                                                                                                                                                                                                                                                                                                                                                                                                                                                                                                                                                                                                                                                                                                                                                                                                                                                                                                                                                                                                                                                                                                                                                                                                                                                                                                                                                                                                                                                                                                                                                                                                                                                                          | 1600W × 700D × 750H |  |  |
| 8VH14H-MJ59                                                                                                                                                                                                      | 1400W × 700D × 750H | 8VH24R-MJ59                                                                 | 1400W × 700D × 750H |                                                                                                                                                                                                                                                                                                                                                                                                                                                                                                                                                                                                                                                                                                                                                                                                                                                                                                                                                                                                                                                                                                                                                                                                                                                                                                                                                                                                                                                                                                                                                                                                                                                                                                                                                                                                                                                                                                                                                                                                                                                                                                                                                                                                                                                                                                                                                                                                                                                                                                                                                                                                                                                                                                                                      |                     |  |  |
| 8VH16H-MJ59                                                                                                                                                                                                      | 1600W × 700D × 750H |                                                                             |                     |                                                                                                                                                                                                                                                                                                                                                                                                                                                                                                                                                                                                                                                                                                                                                                                                                                                                                                                                                                                                                                                                                                                                                                                                                                                                                                                                                                                                                                                                                                                                                                                                                                                                                                                                                                                                                                                                                                                                                                                                                                                                                                                                                                                                                                                                                                                                                                                                                                                                                                                                                                                                                                                                                                                                      |                     |  |  |

| Table       |                     |                                                                                                                   |                     |             |                     |  |
|-------------|---------------------|-------------------------------------------------------------------------------------------------------------------|---------------------|-------------|---------------------|--|
| E           |                     | Right Right 1200<br>Right 1200<br>Right 1200<br>Right 1200<br>Right 1200<br>Right 1200<br>Right 1200<br>Right 150 |                     |             |                     |  |
|             |                     | Left                                                                                                              |                     |             |                     |  |
|             |                     | 8VD4LL-MJ59                                                                                                       | 600W × 1200D × 700H | 8VD4CL-MJ59 | 700W × 900D × 700H  |  |
|             |                     | 8VH4LL-MJ59                                                                                                       | 600W × 1200D × 750H | 8VH4CL-MJ59 | 700W × 900D × 750H  |  |
|             |                     | Right                                                                                                             |                     |             |                     |  |
| 8VD4MS-MJ59 | 700W × 850D × 700H  | 8VD4LR-MJ59                                                                                                       | 600W × 1200D × 700H | 8VD4CM-MJ59 | 700W × 900D × 700H  |  |
| 8VH4MS-MJ59 | 700W × 850D × 750H  | 8VH4LR-MJ59                                                                                                       | 600W × 1200D × 750H | 8VH4CM-MJ59 | 700W × 900D × 750H  |  |
| E           |                     | R                                                                                                                 |                     | F.          |                     |  |
| 8VD4MB-MJ59 | 700W × 1200D × 700H | 8VD4CE-MJ59                                                                                                       | 1400W × 700D × 700H | 8VD4CS-MJ59 | 1200W × 400D × 700H |  |
| 8VH4MB-MJ59 | 700W × 1200D × 750H | 8VH4CE-MJ59                                                                                                       | 1400W × 700D × 750H | 8VH4CS-MJ59 | 1200W × 400D × 750H |  |

| Mobile Drawer |                    | Side Desk   |                    | Wiring Horizontal Duct |                  |
|---------------|--------------------|-------------|--------------------|------------------------|------------------|
|               |                    |             | 100                |                        |                  |
| 8VD03W-MJ59   | 394W × 605D × 580H | 8VD04W-MJ59 | 400W × 700D × 700H | 8VDWRC-MJ59            | 80W × 30D × 700H |
|               |                    | 8VH04W-MJ59 | 400W × 700D × 750H |                        |                  |