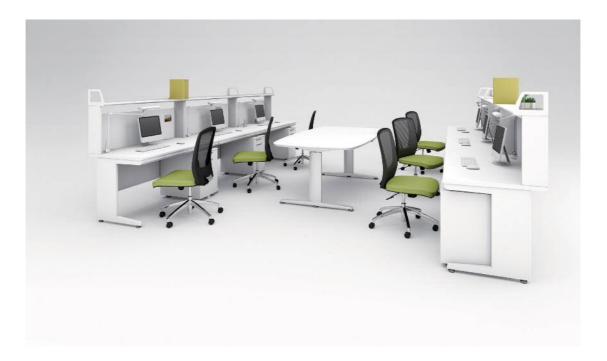

#### Outline of VD-Desk

VD desk system is the basic model of the desk system. Enhanced storage capacity and a variety of options mean that it will serve your growing needs into the future.

VD desk system fulfills all the standard functionality your office requires, including electrical cord routes necessary for your deskwork equipment and increased storage capacity.

#### Specification

The VD Desk Series can be adapted to many office spaces and work styles—a truly flexible desk system.

With customizable features and the capacity to grow with your needs, the many user-friendly functions and optional extras allow you to create a comfortable, unique workspace.

Examine the assemblage from various angles

http://www.okamura.jp/ Okamura Web Catalogue for Asian Market http://www.okamura.jp/en\_ap/library/document/upload\_files/files/digital/office/#1

The products listed in this catalog are available as of May 2017. Please note that specifications, dimensions, and colors are subject to change without notice. The colors of the actual products may differ somewhat from the colors shown in the catalog, depending on printing conditions. This catalog has been developed for the Asian region.