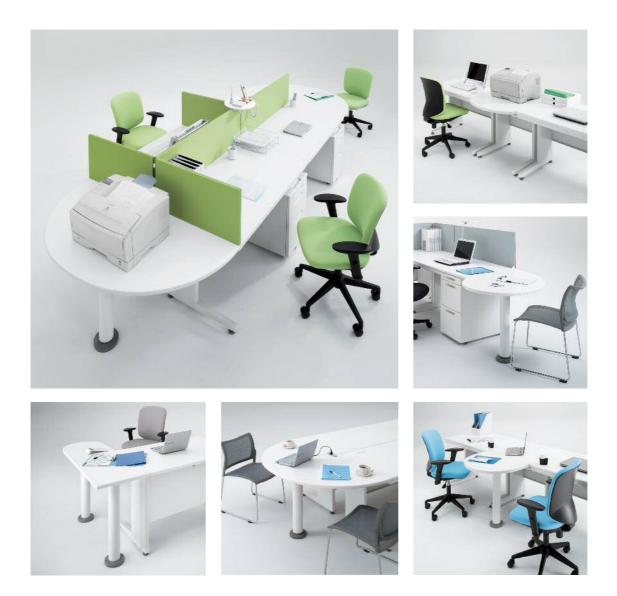

#### Specification

The VD Desk Series can be adapted to many office spaces and work styles—a truly flexible desk system.

With customizable features and the capacity to grow with your needs, the many user-friendly functions and optional extras allow you to create a comfortable, unique workspace.