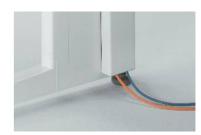

5. Mobile drawer unit handgrip The latch safeguard stops the drawer from falling out, making for safer operation. (Not available for pen tray section)

6. Horizontal ducts for wiring inside The system is equipped with longitudinal Ducts for the protection of wiring. The longitudinal ducts, made of transparent materials. Allow easy maintenance as the wiring Inside the ducts is visible.