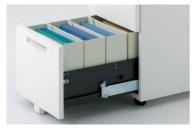

**3. Storage potential** The shallow drawer with pen tray lets you organize small objects and work materials, while the two file drawers underneath extend down close to the floor, giving you lots of room for filing. The upper file drawer stores A4 documents, while the lower one stores both A4 and B4 ones.