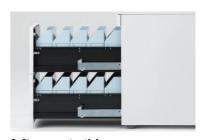

**3. Storage potential** The shallow drawer with pen tray lets you organize small objects and work materials, while the two file drawers underneath extend down close to the floor, giving you lots of room for filing. The upper file drawer stores A4 documents, while the lower one stores both A4 and B4 ones.

5. Mobile drawer unit handgrip The latch safeguard stops the drawer from falling out, making for safer operation. (Not available for pen tray section)

6. Horizontal ducts for wiring inside The system is equipped with longitudinal Ducts for the protection of wiring. The longitudinal ducts, made of transparent materials. Allow easy maintenance as the wiring Inside the ducts is visible.