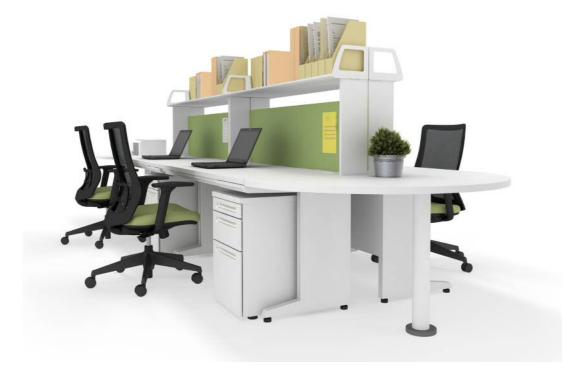

#### Function

Key for every drawer
All drawers can be locked.
The key blade is serrated on both sides.
So can fit into the keyhole either way.
No need to check which way 18 up.
Key turn 180° degrees.

2. Plastic front-piece Drawer front-pieces use a permanent antistatic plastic that resist soiling. Compared to steel, the touch is soft and warm.)

**3. Storage potential** The shallow drawer with pen tray lets you organize small objects and work materials, while the two file drawers underneath extend down close to the floor, giving you lots of room for filing. The upper file drawer stores A4 documents, while the lower one stores both A4 and B4 ones.

5. Mobile drawer unit handgrip The latch safeguard stops the drawer from falling out, making for safer operation. (Not available for pen tray section)

6. Horizontal ducts for wiring inside The system is equipped with longitudinal Ducts for the protection of wiring. The longitudinal ducts, made of transparent materials. Allow easy maintenance as the wiring Inside the ducts is visible.