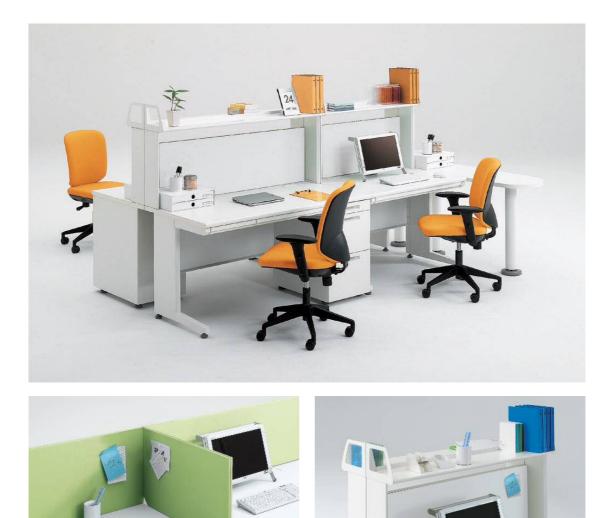

#### Outline of VD-Desk

VD desk system is the basic model of the desk system. Enhanced storage capacity and a variety of options mean that it will serve your growing needs into the future.

VD desk system fulfills all the standard functionality your office requires, including electrical cord routes necessary for your deskwork equipment and increased storage capacity.

Designed to make office planning endlessly customizable.

#### Function

Key for every drawer
All drawers can be locked.
The key blade is serrated on both sides.
So can fit into the keyhole either way.
No need to check which way 18 up.
Key turn 180° degrees.

2. Plastic front-piece Drawer front-pieces use a permanent antistatic plastic that resist soiling. Compared to steel, the touch is soft and warm.)

**3. Storage potential** The shallow drawer with pen tray lets you organize small objects and work materials, while the two file drawers underneath extend down close to the floor, giving you lots of room for filing. The upper file drawer stores A4 documents, while the lower one stores both A4 and B4 ones.

The knockdown structure of VD desk system makes for simple assembly or dismantling, allowing simple installation and/or disposal.

**4. Safety rollers to prevent tipping** All mobile drawer units come with rollers designed to prevent the unit from tipping over.