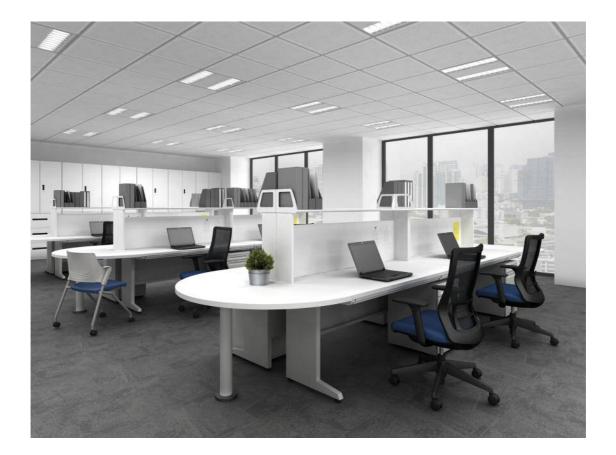

## Simple form and style adapts to changing needs.

## Desks suitable for various office scenes, fine-tuning the details through persistence and technological expertise.

Designed to make office planning endlessly customizable.

#### Specification

The VD Desk Series can be adapted to many office spaces and work styles—a truly flexible desk system.

With customizable features and the capacity to grow with your needs, the many user-friendly functions and optional extras allow you to create a comfortable, unique workspace.