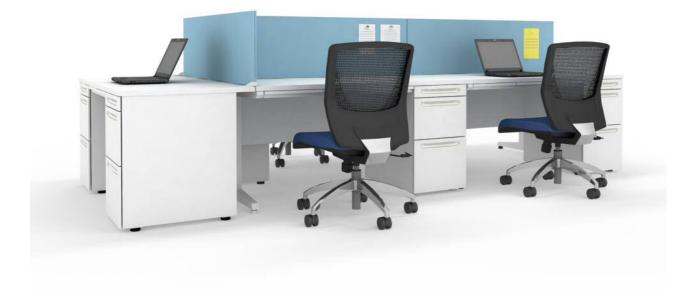

5. Mobile drawer unit handgrip The latch safeguard stops the drawer from falling out, making for safer operation. (Not available for pen tray section)

6. Horizontal ducts for wiring inside The system is equipped with longitudinal Ducts for the protection of wiring. The longitudinal ducts, made of transparent materials. Allow easy maintenance as the wiring Inside the ducts is visible.