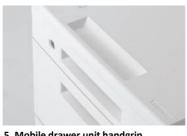

5. Mobile drawer unit handgrip The latch safeguard stops the drawer from falling out, making for safer operation. (Not available for pen tray section)

6. Horizontal ducts for wiring inside The system is equipped with longitudinal Ducts for the protection of wiring. The longitudinal ducts, made of transparent materials. Allow easy maintenance as the wiring Inside the ducts is visible.