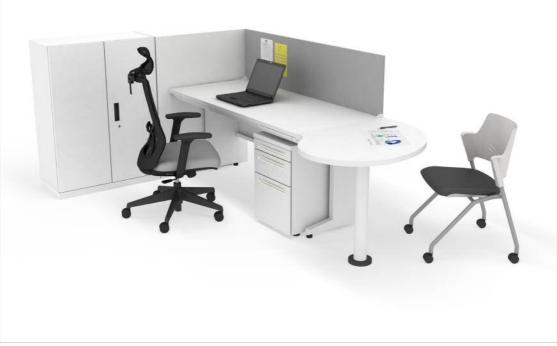

#### Outline of VD-Desk

VD desk system is the basic model of the desk system. Enhanced storage capacity and a variety of options mean that it will serve your growing needs into the future.

VD desk system fulfills all the standard functionality your office requires, including electrical cord routes necessary for your deskwork equipment and increased storage capacity.

#### Specification

The VD Desk Series can be adapted to many office spaces and work styles—a truly flexible desk system.

With customizable features and the capacity to grow with your needs, the many user-friendly functions and optional extras allow you to create a comfortable, unique workspace.