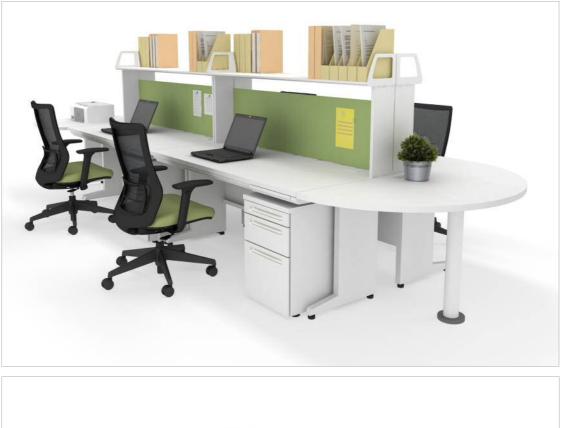

# **VD** DESK SYSTEM

## Simple form and style adapts to changing needs.

## Desks suitable for various office scenes, fine-tuning the details through persistence and technological expertise.

#### Outline of VD-Desk

VD desk system is the basic model of the desk system. Enhanced storage capacity and a variety of options mean that it will serve your growing needs into the future.

VD desk system fulfills all the standard functionality your office requires, including electrical cord routes necessary for your deskwork equipment and increased storage capacity.

Designed to make office planning endlessly customizable.

#### Specification

The VD Desk Series can be adapted to many office spaces and work styles—a truly flexible desk system.

With customizable features and the capacity to grow with your needs, the many user-friendly functions and optional extras allow you to create a comfortable, unique workspace.