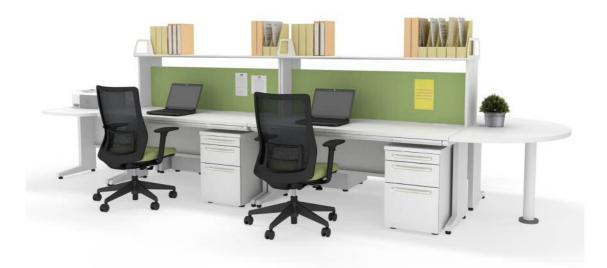

**3. Storage potential** The shallow drawer with pen tray lets you organize small objects and work materials, while the two file drawers underneath extend down close to the floor, giving you lots of room for filing. The upper file drawer stores A4 documents, while the lower one stores both A4 and B4 ones.

The knockdown structure of VD desk system makes for simple assembly or dismantling, allowing simple installation and/or disposal.

**4. Safety rollers to prevent tipping** All mobile drawer units come with rollers designed to prevent the unit from tipping over.

5. Mobile drawer unit handgrip The latch safeguard stops the drawer from falling out, making for safer operation. (Not available for pen tray section)

6. Horizontal ducts for wiring inside The system is equipped with longitudinal Ducts for the protection of wiring. The longitudinal ducts, made of transparent materials. Allow easy maintenance as the wiring Inside the ducts is visible.