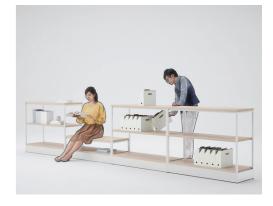

#### Versatility with lower-height units

Shelf units at H1000 and H400 can also be used as counter-tops and seating-connecting together seamlessly within the space.