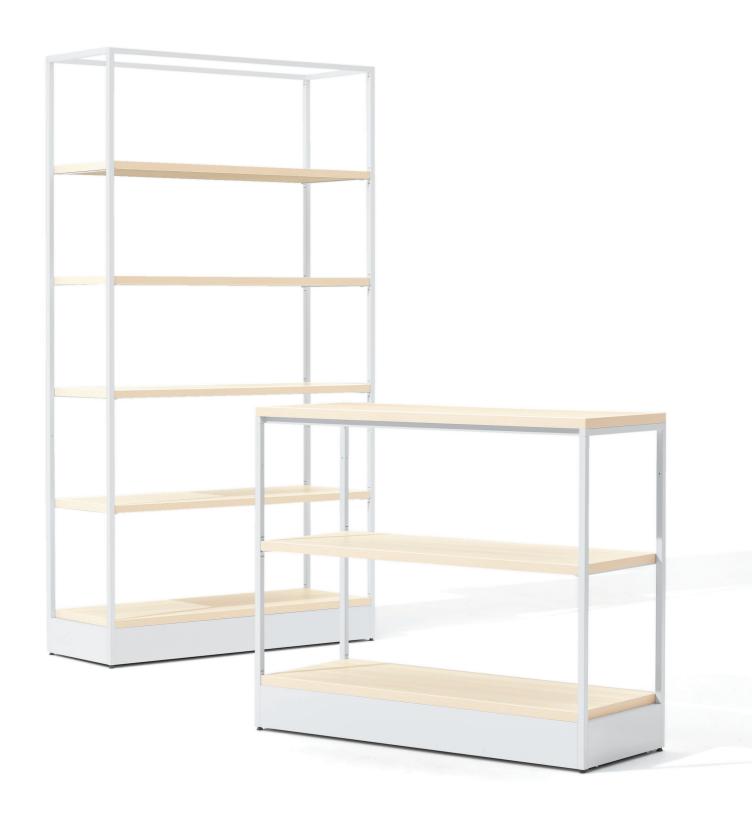

# Lives Shelf

STORAGE SYSTEM (ASEAN Model)

# Lives Shelf

#### Storage, Partitioning

A shelf with a wide range of usability and configuration, extending the versatility of a display shelf. By reconsidering the structure of the frame and shelf board, it has evolved into a minimalistic design. Not only can it partition the space, but it also can allow or block the visual field with a combination of panels.

#### Minimal frame unit

Fits well in any spaces by configuring the slender frame, shelf and base. The unit is available in various design combinations using multiple wood grain and powder coat steel finishes.

#### Versatility with lower-height units

Shelf units at H1000 and H400 can also be used as counter-tops and seating-connecting together seamlessly within the space.