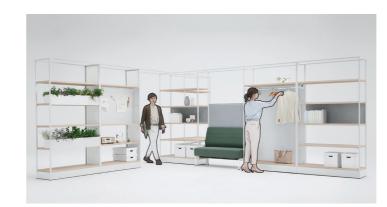

#### Storage, Partitioning

A shelf with a wide range of usability and configuration, extending the versatility of a display shelf. By reconsidering the structure of the frame and shelf board, it has evolved into a minimalistic design. Not only can it partition the space, but it also can allow or block the visual field with a combination of panels.

#### Control the visual field with panels

Back panels can be attached to various section, and can be used as partitions for aisles and cafe areas.

#### Sofa option

Can be used to create a space with storage and sofa.