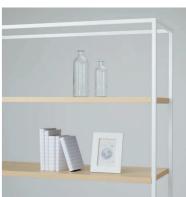

#### Storage, Partitioning

A shelf with a wide range of usability and configuration, extending the versatility of a display shelf. By reconsidering the structure of the frame and shelf board, it has evolved into a minimalistic design. Not only can it partition the space, but it also can allow or block the visual field with a combination of panels.

#### Minimal frame unit

Fits well in any spaces by configuring the slender frame, shelf and base. The unit is available in various design combinations using multiple wood grain and powder coat steel finishes.