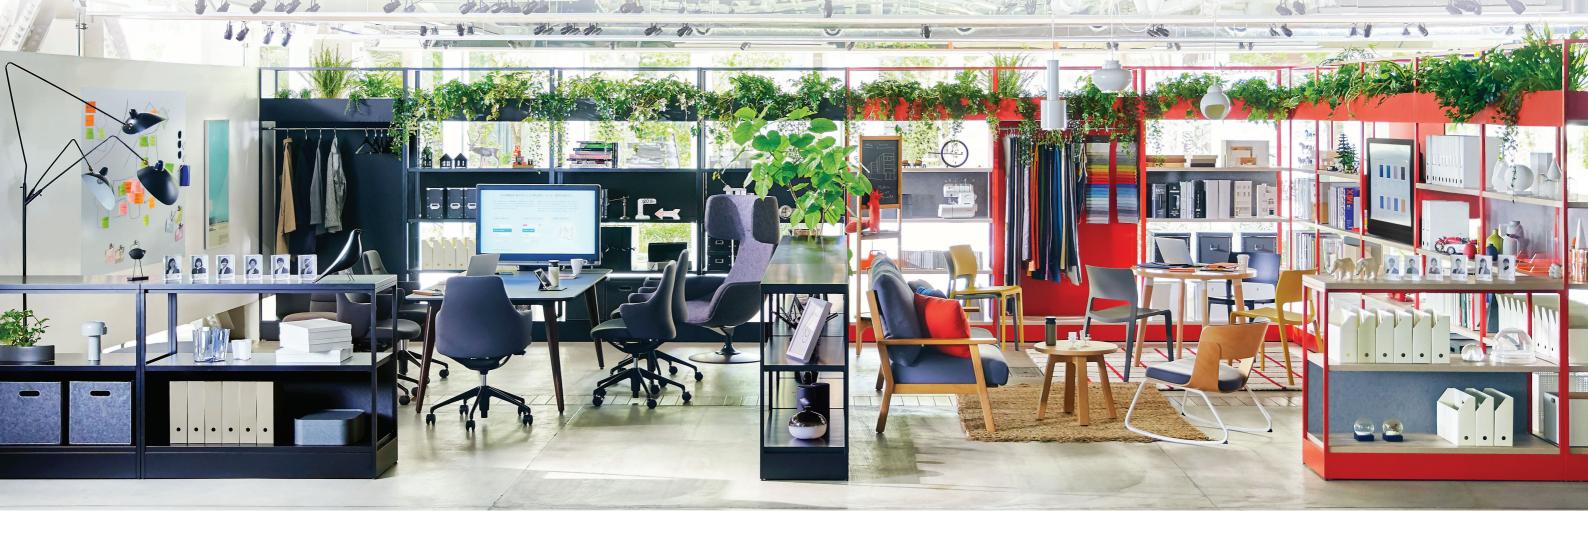

#### Storage, Partitioning

A shelf with a wide range of usability and configuration, extending the versatility of a display shelf. By reconsidering the structure of the frame and shelf board, it has evolved into a minimalistic design. Not only can it partition the space, but it also can allow or block the visual field with a combination of panels.

#### Minimal frame unit

Fits well in any spaces by configuring the slender frame, shelf and base. The unit is available in various design combinations using multiple wood grain and powder coat steel finishes.

#### Versatility with lower-height units

Shelf units at H1000 and H400 can also be used as counter-tops and seating-connecting together seamlessly within the space.