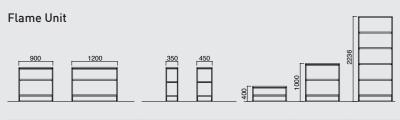

#### Line Up

|  | W    | D   | H400 | H1000 | H2236 |
|--|------|-----|------|-------|-------|
|  | 900  | 350 | 0    | 0     | 0     |
|  |      | 450 | 0    | 0     | 0     |
|  | 1200 | 350 | 0    | 0     | 0     |
|  |      | 450 | 0    | 0     | 0     |