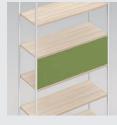

#### Control the visual field with panels

Back panels can be attached to various section, and can be used as partitions for aisles and cafe areas.