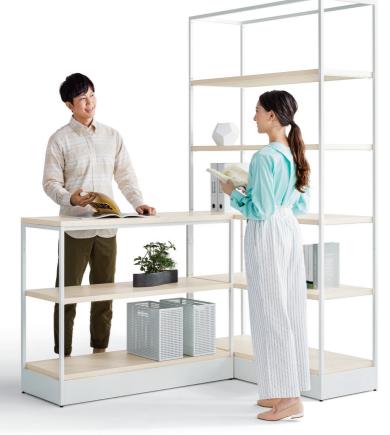

#### Minimal frame unit

Fits well in any spaces by configuring the slender frame, shelf and base. The unit is available in various design combinations using multiple wood grain and powder coat steel finishes.

#### Versatility with lower-height units

Shelf units at H1000 and H400 can also be used as counter-tops and seating-connecting together seamlessly within the space.