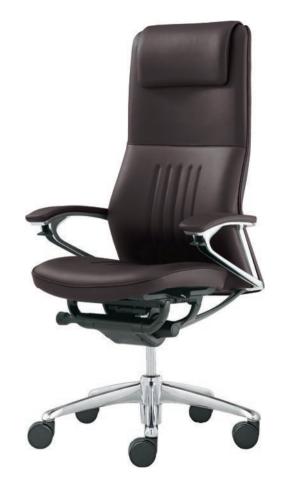

## **Sphere**

#### Made in Japan | Stock in HCMC

The casual light seating favored in shared settings is only intended for short duration sits. But behaviorally, on their office days, workers still tend to settle in for longer. Even if highly specified task chair is provided, very few workers take the time to make the beneficial micro adjustments, each time they settle in. Sphere has been designed to eliminate this compromise.

#### Color

#### Dimensions

W700 × D700 × H966-1066