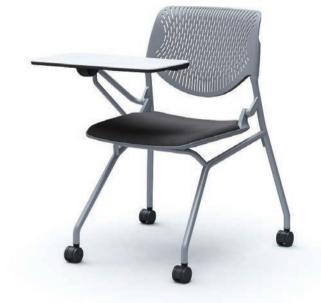

#### TASK CHAIR

Sphere •

Finora •

Sabrina Standard •

Sylphy •

Portone Smart •

Rin •

Primp •

## Finora

#### Made in Japan | Stock in HCMC

Elevate your work in the uncompromised beauty of lightness.

Finora was designed to encapsulate beauty with streamlined thinness and lightness. By applying the design philosophy that is distinctive to the automotive industry, Finora provides the modern worker with a high level of functionality for the ultimate level in comfort in an office chair without sacrificing the esthetic design.

#### Color

High Back:

W690-740 × D540-590 × H970-1070

Mid Back:

W640 × D540-590 × H910-1010