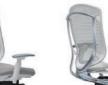

## Contessa II

#### Made in Japan | Stock in HCMC

Since debuting on the world stage in 2002, the highly regarded Contessa has been reborn.

While the elegant lines of Contessa's original form have been maintained, the chair's functionality has been upgraded to meet the needs of our diverse global customers.

#### Dimensions

Extra High Back : W650-702 × D620-670 × H1170-1270

High Back :

W690 × D570-620 × H980-1080