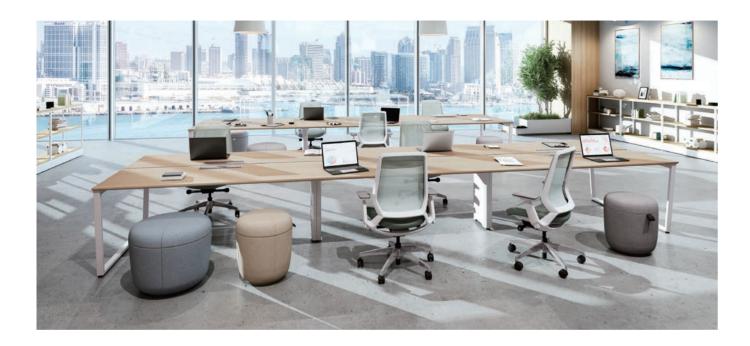

### **WORK STATION**

Traverse

Traverse Satellite

Precede

Oree

Workflex NEW

Manifold A

SW (Swift)

## traverse

Made in Japan

In today's workplace, conference rooms are challenged with shrinking size as well as the need to adapt to evolving technologies. Traverse is a collection of two conference tables defined by narrow contours that broaden office space, bringing people together beautifully.

# traverse **satellite**

Made in Japan

Conference rooms and the tables around which we gather are changing. They have become a gathering place for collaboration, from informal to formal, small to large groups. The newest member of the Traverse table collection —traverse satellite — offers Okamura's incomparable attention to detail and engineering-forward design, at a size appropriate for smaller conference rooms and offices.