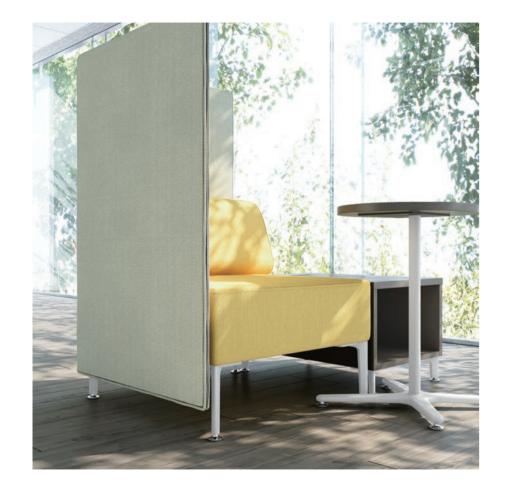

## **LOUNGE & MODULAR**

Nagare

Lives Work Lounge Chair

Lives Pouf

Muffle

Drape

Alt Living

Lives Shelf

# **NAGARE**

Made in Japan

Nagare, which means 'flow' in Japanese, is a new collection of lounge furniture that responds to the way we work today. Nagare consists of two distinct families – NAGARE Lounge and NAGARE Platform – each element possesses a sculptural quality that makes a bold aesthetic statement, while also being highly functional. This new collection has been carefully designed to help us work more effectively wherever work might happen.