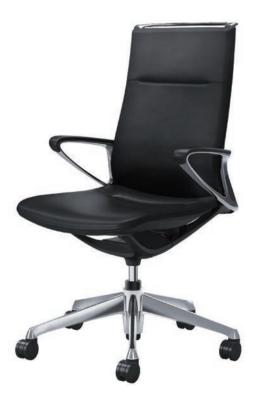

## Contessa II

#### Made in Japan | Stock in HCMC

Since debuting on the world stage in 2002, the highly regarded Contessa has been reborn.

While the elegant lines of Contessa's original form have been maintained, the chair's functionality has been upgraded to meet the needs of our diverse global customers.

#### color

#### Dimensions

Extra High Back : W650-702 × D620-670 × H1170-1270

High Back :

W690 × D570-620 × H980-1080