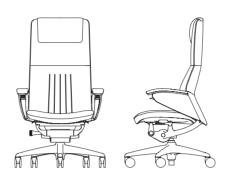

## Contessa II

#### Made in Japan | Stock in HCMC

Since debuting on the world stage in 2002, the highly regarded Contessa has been reborn.

While the elegant lines of Contessa's original form have been maintained, the chair's functionality has been upgraded to meet the needs of our diverse global customers.

#### color

#### Dimensions

Extra High Back : W650-702 × D620-670 × H1170-1270

High Back :

W690 × D570-620 × H980-1080