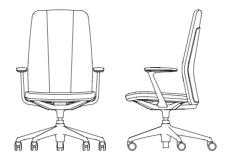

## Legender

#### Made in Japan

Legender is the ultimate executive chair. A combination of functionality, class and elegance, drawing upon our expertise in ergonomics and our long tradition of creating beautiful furniture.

Soft and supple leather and world class design, for the world's leading executives.

#### Dimensions

Extra High Back : W686 × D575-625 × H1201-1311

High Back:

W686 × D575-625 × H1051-1161