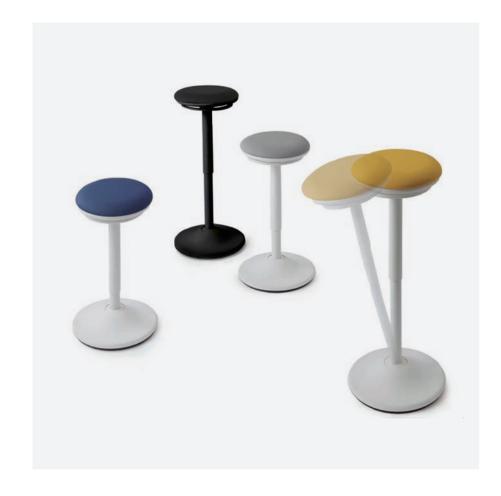

## repiroue

#### Made in Japan | Stock in HCMC

Okamura recommends five postures for increased office productivity and efficiency. Among them is the perching posture, a perfect combination of standing and sitting, which is suitable for a standing meeting or a touchdown. Our perching stool, repiroue was brought to life with the intention of making the perching posture more accessible in the office environment.

#### olor

#### Dimensions

Ф350 × H565-815