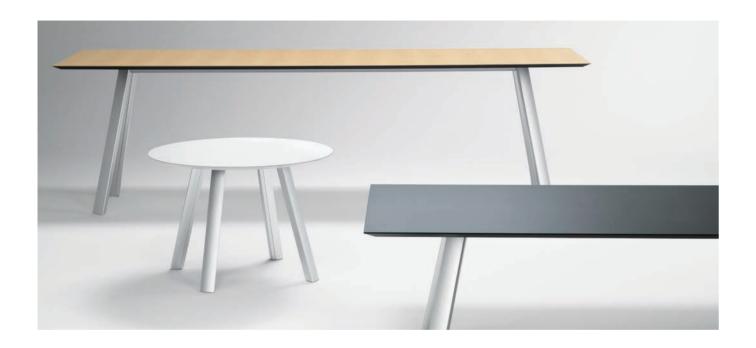

### SOLISTE

#### Made in Thailand

SOLISTE is a new concept in desks developed for the office of the future .Its simple design, with narrow top and elegant, slim legs, makes it beautiful when used alone, but it can also be used in pairs without feeling overwhelming, creating an open and sophisticated working space.