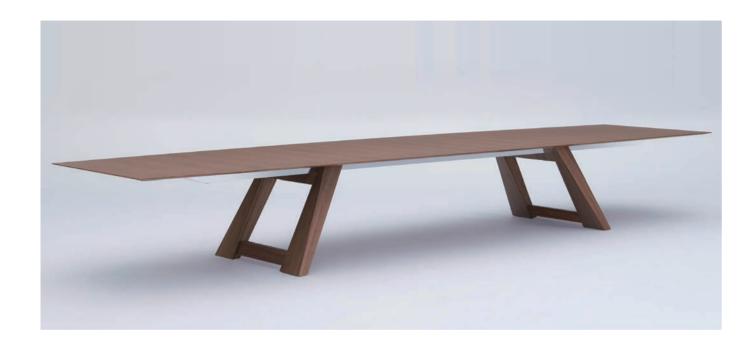

## traverse

Made in Japan

In today's workplace, conference rooms are challenged with shrinking size as well as the need to adapt to evolving technologies. Traverse is a collection of two conference tables defined by narrow contours that broaden office space, bringing people together beautifully.

Color