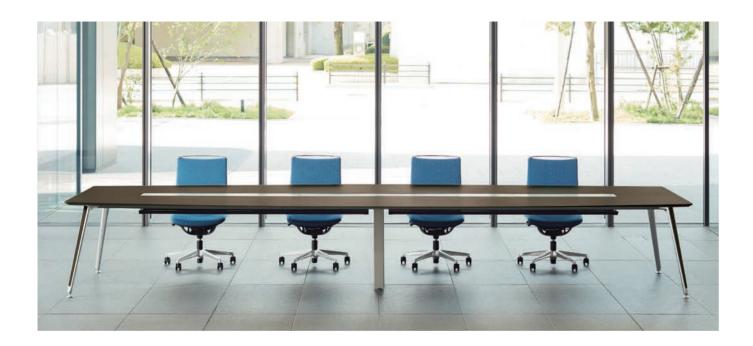

## traverse

Made in Japan

In today's workplace, conference rooms are challenged with shrinking size as well as the need to adapt to evolving technologies. Traverse is a collection of two conference tables defined by narrow contours that broaden office space, bringing people together beautifully.

# traverse **satellite**

Made in Japan

Conference rooms and the tables around which we gather are changing. They have become a gathering place for collaboration, from informal to formal, small to large groups. The newest member of the Traverse table collection —traverse satellite — offers Okamura's incomparable attention to detail and engineering-forward design, at a size appropriate for smaller conference rooms and offices.