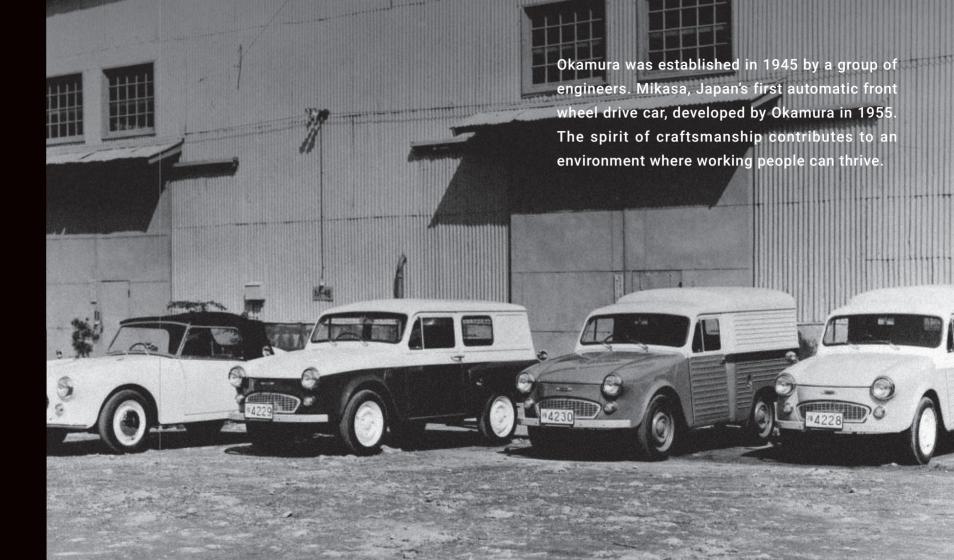

OVER

SALES

(CONSOLIDATED)

703 DESIGN AWARDS

1945 Okamura founded in Yokohama City, taking the name of its location in Okamura Town.

Started manufacturing garden tables and chairs.

Began production of torque converters for trains, cars, and industrial vehicles.

'58 Oppama Plant established.

Steel office desks and chairs launched

Developed Japan's first front-wheel-drive

automatic, the Mikasa.

Began sales of Japan's first colored desks and chairs, the Type-33 and the Type-21.