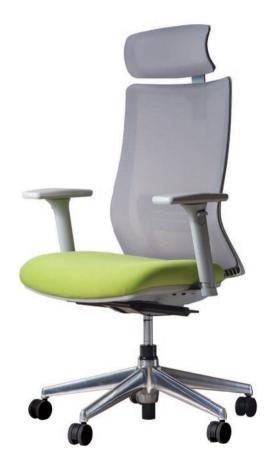

#### Made in Japan | Stock in HCMC

You can see this iconic ring structure not just in back view but from front view through permeable mesh back for which you have ample color variation to choose from.

Welcome to the Sabrina world of the beautiful marriage between state-of-theart technology and a world-renowned design.

#### Dimensions

Extra High Back: W695 × D570-620 × H1190-1290

High Back:

W650 × D570-620 × H1185-1315