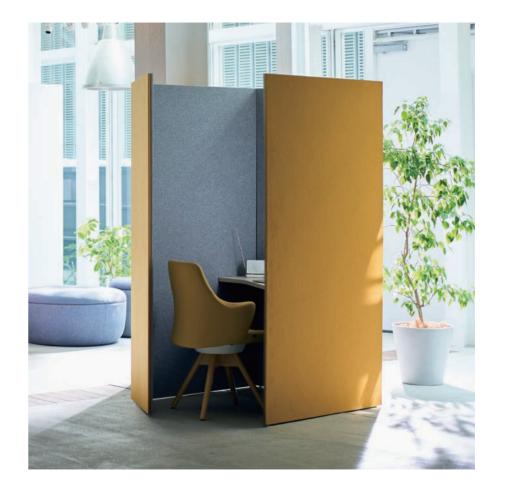

# **Posit-A**

#### Made in Thailand

Posit is a partition system that features beautifully streamlined 40mm width panels that are available in a variation of sizes and colors, which can be easily configured to create an enclosed space in the office. Its clean and simple design blends into any kind of office ambiance at a reasonable price.