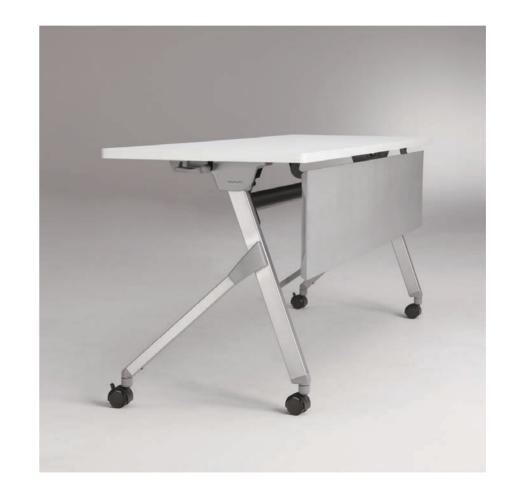

#### Made in Thailand | Stock in HCMC

Folding table Flaptor A is designed as a parallel nesting table. It realizes space saving and beautiful storing. The square pipe legs and frame support the table's luxurious design, stability and durability.