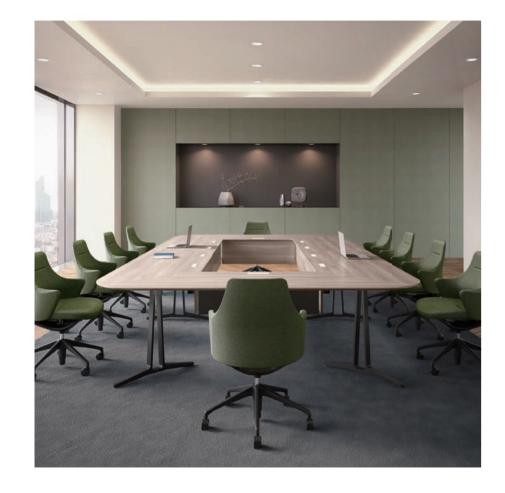

## traverse

Made in Japan

In today's workplace, conference rooms are challenged with shrinking size as well as the need to adapt to evolving technologies. Traverse is a collection of two conference tables defined by narrow contours that broaden office space, bringing people together beautifully.

Color