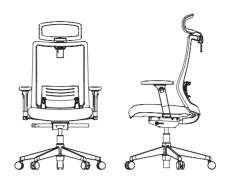

## Legender

#### Made in Japan

Legender is the ultimate executive chair. A combination of functionality, class and elegance, drawing upon our expertise in ergonomics and our long tradition of creating beautiful furniture.

Soft and supple leather and world class design, for the world's leading executives.

#### Color

#### Dimensions

Extra High Back : W686 × D575-625 × H1201-1311

High Back:

W686 × D575-625 × H1051-1161