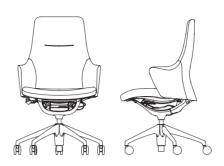

## Contessa II

#### Made in Japan | Stock in HCMC

Since debuting on the world stage in 2002, the highly regarded Contessa has been reborn.

While the elegant lines of Contessa's original form have been maintained, the chair's functionality has been upgraded to meet the needs of our diverse global customers.

#### Dimensions

Extra High Back : W650-702 × D620-670 × H1170-1270

High Back :

W690 × D570-620 × H980-1080