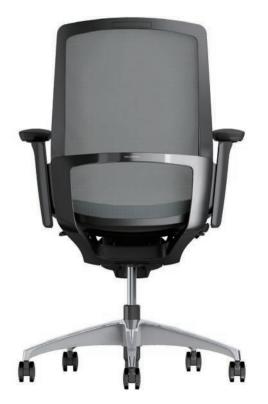

## Contessa II

#### Made in Japan | Stock in HCMC

Since debuting on the world stage in 2002, the highly regarded Contessa has been reborn.

While the elegant lines of Contessa's original form have been maintained, the chair's functionality has been upgraded to meet the needs of our diverse global customers.

#### Dimensions

Extra High Back : W650-702 × D620-670 × H1170-1270

High Back :

W690 × D570-620 × H980-1080