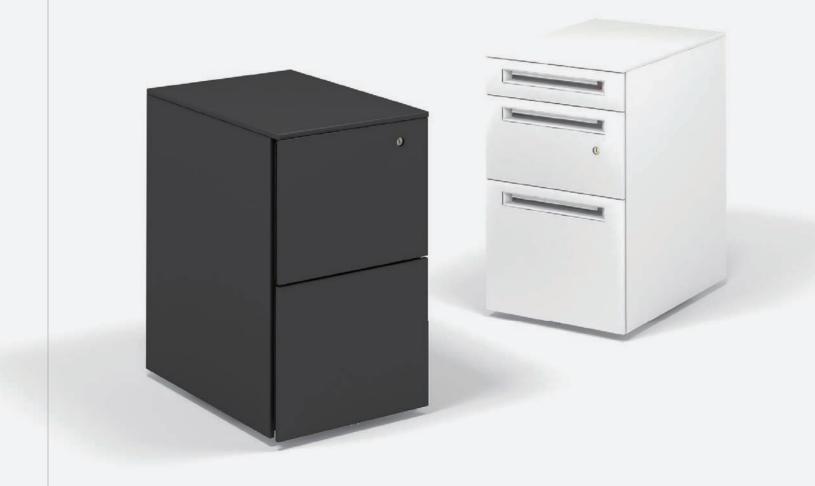

# **DN** Mobile Drawer

#### Made in Thailand | Stock in HCMC

The DN Mobile Drawer Series is an easy way to add extra storage space to your workstation. Just place it under the desk and enjoy the simplicity of organizing your work tools.