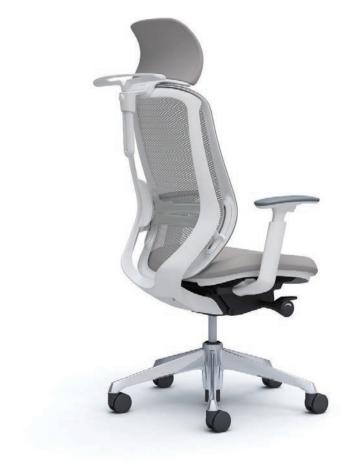

## **Sphere**

#### Made in Japan | Stock in HCMC

The casual light seating favored in shared settings is only intended for short duration sits. But behaviorally, on their office days, workers still tend to settle in for longer. Even if highly specified task chair is provided, very few workers take the time to make the beneficial micro adjustments, each time they settle in. Sphere has been designed to eliminate this compromise.

#### Color

#### Dimensions

W700 × D700 × H966-1066