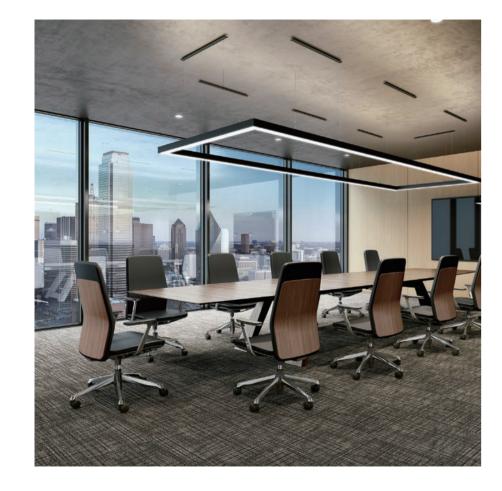

## traverse

Made in Japan

In today's workplace, conference rooms are challenged with shrinking size as well as the need to adapt to evolving technologies. Traverse is a collection of two conference tables defined by narrow contours that broaden office space, bringing people together beautifully.

Color