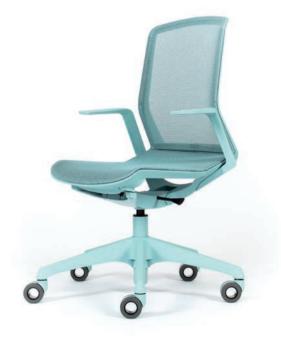

## Rin

#### Made in Thailand | Stock in HCMC

An ergonomic mesh chair named after the Japanese word which translates to 'a dignified state of being'. Designed based on Okamura's own research into ergonomics, Rin is a chair that provides a comfortable seating experience and helps maintain ideal posture.

#### Dimensions

High Back with Headrest : W650 × D561 × H1190-1290

High Back: W650 × D558 × H975-1075

ANSI/ BIFMA