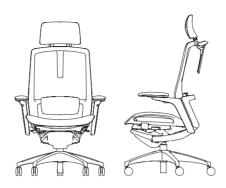

## Rin

#### Made in Thailand | Stock in HCMC

An ergonomic mesh chair named after the Japanese word which translates to 'a dignified state of being'. Designed based on Okamura's own research into ergonomics, Rin is a chair that provides a comfortable seating experience and helps maintain ideal posture.

#### Dimensions

High Back with Headrest : W650 × D561 × H1190-1290

High Back: W650 × D558 × H975-1075

ANSI/ BIFMA