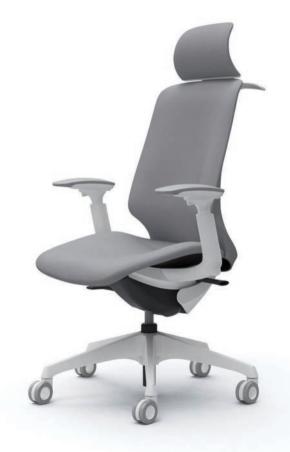

## Rin

#### Made in Thailand | Stock in HCMC

An ergonomic mesh chair named after the Japanese word which translates to 'a dignified state of being'. Designed based on Okamura's own research into ergonomics, Rin is a chair that provides a comfortable seating experience and helps maintain ideal posture.

#### Dimensions

High Back with Headrest : W650 × D561 × H1190-1290

High Back: W650 × D558 × H975-1075

ANSI/ BIFMA