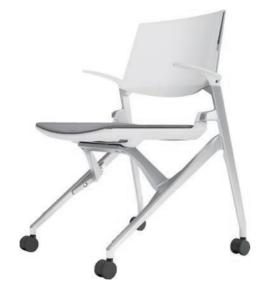

## Primp

#### Made in China | Stock in HCMC

The quality of a chair is measured by the level of comfort you'd experience after sitting in it for long periods of time. Primp is a basic chair that supports your back with a soft mesh fabric, giving you nice comfort. Backed up by Okamura's strong DNA in engineering, Primp freshens up the office ambiance with smart design.

#### Dimensions

W485 × D540 × H868-988