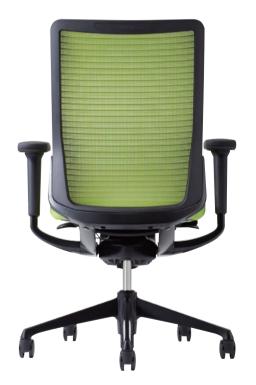

## Rin

#### Made in Thailand | Stock in HCMC

An ergonomic mesh chair named after the Japanese word which translates to 'a dignified state of being'. Designed based on Okamura's own research into ergonomics, Rin is a chair that provides a comfortable seating experience and helps maintain ideal posture.

#### Dimensions

High Back with Headrest : W650 × D561 × H1190-1290

High Back: W650 × D558 × H975-1075

ANSI/ BIFMA