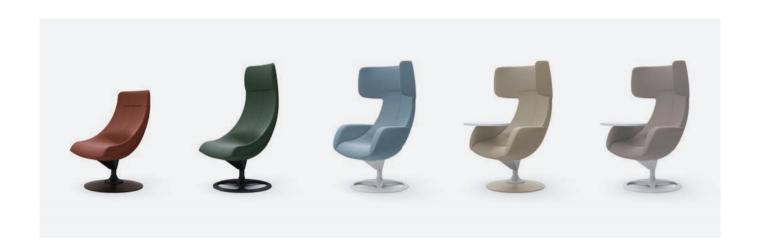

## **Sphere**

#### Made in Japan | Stock in HCMC

The casual light seating favored in shared settings is only intended for short duration sits. But behaviorally, on their office days, workers still tend to settle in for longer. Even if highly specified task chair is provided, very few workers take the time to make the beneficial micro adjustments, each time they settle in. Sphere has been designed to eliminate this compromise.

#### Color

#### Dimensions

W700 × D700 × H966-1066