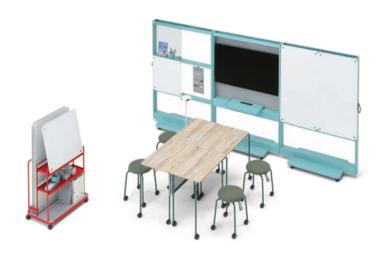

## traverse

Made in Japan

In today's workplace, conference rooms are challenged with shrinking size as well as the need to adapt to evolving technologies. Traverse is a collection of two conference tables defined by narrow contours that broaden office space, bringing people together beautifully.

Color

## PRECEDE

Made in Japan

PRECEDE is an office system furniture that covers all spaces such as work spaces, meeting areas, executive rooms and several others.

Sleek polished metal legs, warm wood grain finishes, desks and tables with sophisticated forms and comfortable textures bring out diversity within an organization and at the same time foster a sense of team solidarity.