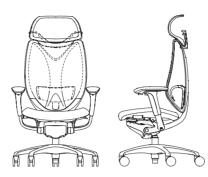

## Finora

#### Made in Japan | Stock in HCMC

Elevate your work in the uncompromised beauty of lightness.

Finora was designed to encapsulate beauty with streamlined thinness and lightness. By applying the design philosophy that is distinctive to the automotive industry, Finora provides the modern worker with a high level of functionality for the ultimate level in comfort in an office chair without sacrificing the esthetic design.

#### Color

High Back:

W690-740 × D540-590 × H970-1070

Mid Back:

W640 × D540-590 × H910-1010