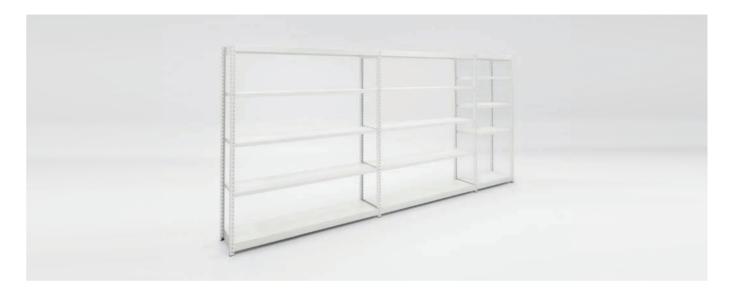

# 6S Light-Duty Shelving

Made in Thailand | Stock in HCMC

Easy to assemble, easy to move and ideal for small to medium - item storage. The product is economical and ideal for to mediumweight items. Okamura's original boltless structure enables an easy installation. Extra shelves can be added easily to create a "custom" display.