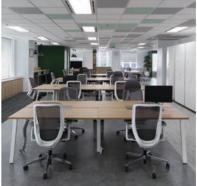

## Workflex

Made in Thailand

The traditional fixed location work style in which each worker has their own desk has been replaced by a new style of working where workers are free to change locations depending on the nature of the task they are working on. As the name suggests, Workflex is a desk system that brings flexibility to the way you work.