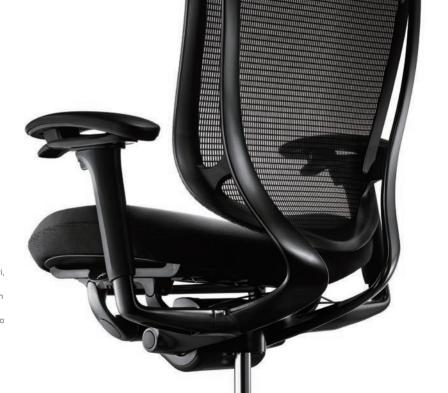

## Contessa II

#### Made in Japan | Stock in HCMC

Since debuting on the world stage in 2002, the highly regarded Contessa has been reborn.

While the elegant lines of Contessa's original form have been maintained, the chair's functionality has been upgraded to meet the needs of our diverse global customers.

#### Dimensions

Extra High Back : W650-702 × D620-670 × H1170-1270

High Back :

W690 × D570-620 × H980-1080