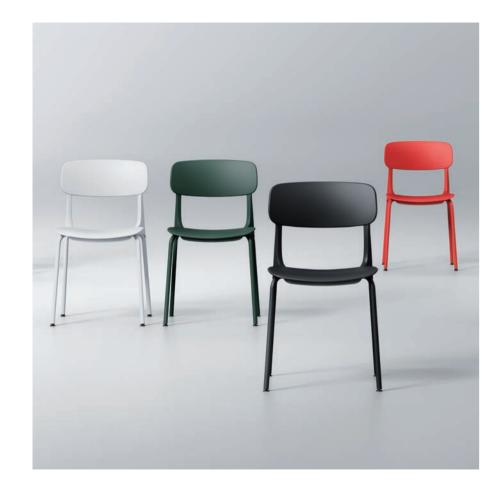

## 81T2

#### Made in Thailand | Stock in HCMC

This meeting chair features both stacking and nesting storage options, while also realizing superior comfort.

#### Color

#### Dimensions W590 × D540 × H783