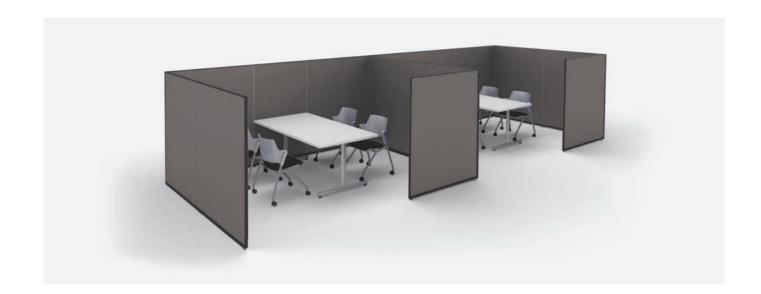

#### Made in Thailand

Posit is a partition system that features beautifully streamlined 40mm width panels that are available in a variation of sizes and colors, which can be easily configured to create an enclosed space in the office. Its clean and simple design blends into any kind of office ambiance at a reasonable price.