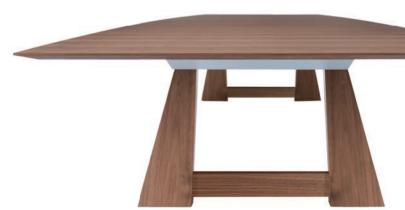

## traverse

Made in Japan

In today's workplace, conference rooms are challenged with shrinking size as well as the need to adapt to evolving technologies. Traverse is a collection of two conference tables defined by narrow contours that broaden office space, bringing people together beautifully.