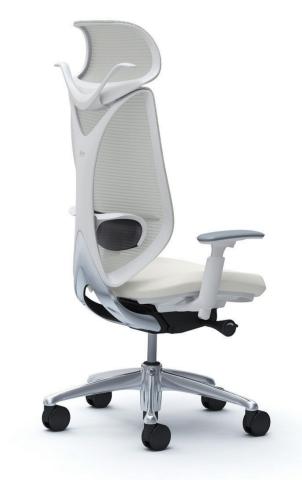

## Rin

#### Made in Thailand | Stock in HCMC

An ergonomic mesh chair named after the Japanese word which translates to 'a dignified state of being'. Designed based on Okamura's own research into ergonomics, Rin is a chair that provides a comfortable seating experience and helps maintain ideal posture.

#### Color

#### Dimensions

High Back with Headrest : W650 × D561 × H1190-1290

High Back: W650 × D558 × H975-1075

ANSI/ BIFMA