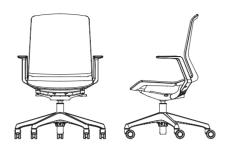

## Rin

#### Made in Thailand | Stock in HCMC

An ergonomic mesh chair named after the Japanese word which translates to 'a dignified state of being'. Designed based on Okamura's own research into ergonomics, Rin is a chair that provides a comfortable seating experience and helps maintain ideal posture.

#### Dimensions

High Back with Headrest : W650 × D561 × H1190-1290

High Back: W650 × D558 × H975-1075

ANSI/ BIFMA