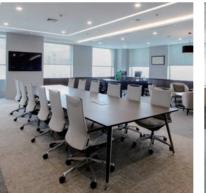

## traverse

Made in Japan

In today's workplace, conference rooms are challenged with shrinking size as well as the need to adapt to evolving technologies. Traverse is a collection of two conference tables defined by narrow contours that broaden office space, bringing people together beautifully.

Color