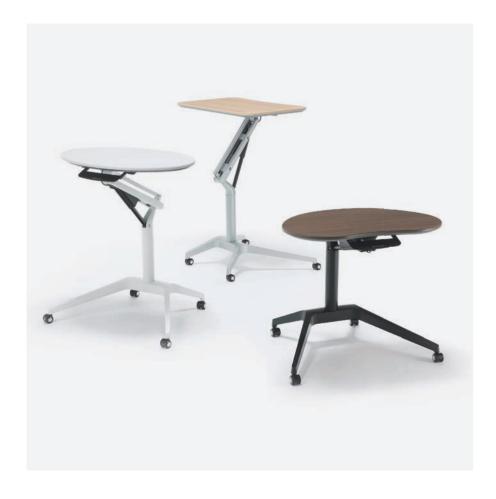

# Risefit II

#### Made in Japan

Risefit III is a versatile supplementary work table that can be used in any part of your company's office, lobby, or lounge. Its height can be continually readjusted to meet the needs of any particular user at any time, whether sitting or standing.