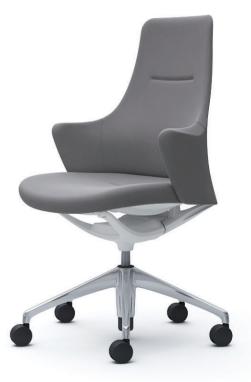

## **Sphere**

#### Made in Japan | Stock in HCMC

The casual light seating favored in shared settings is only intended for short duration sits. But behaviorally, on their office days, workers still tend to settle in for longer. Even if highly specified task chair is provided, very few workers take the time to make the beneficial micro adjustments, each time they settle in. Sphere has been designed to eliminate this compromise.

#### Dimensions

W700 × D700 × H966-1066