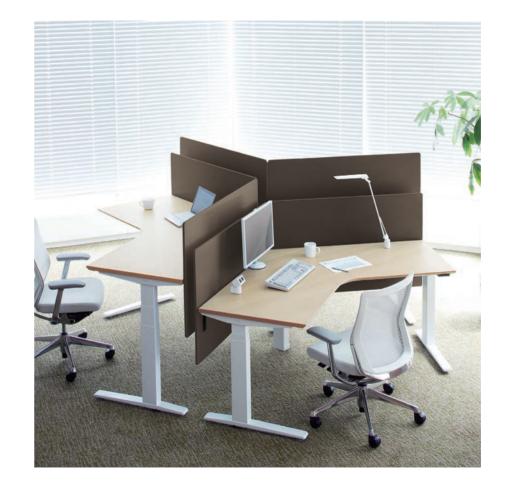

### **WORK STATION**

Traverse

Traverse Satellite

Precede

Oree

Workflex NEW

Manifold A

SW (Swift)

Soliste

VD-A Desk

Risefit III

Flaptor-A •

• = Stock in HCMC