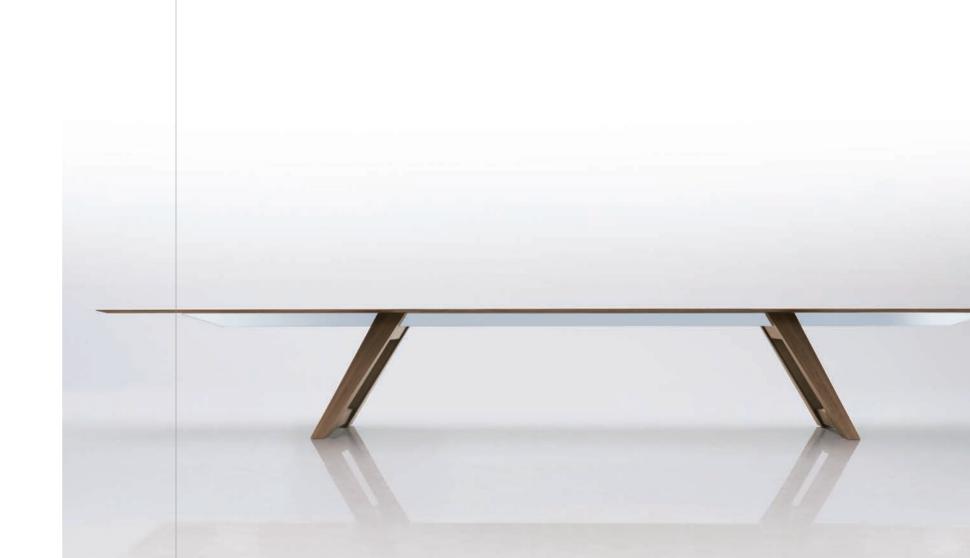

## traverse

Made in Japan

In today's workplace, conference rooms are challenged with shrinking size as well as the need to adapt to evolving technologies. Traverse is a collection of two conference tables defined by narrow contours that broaden office space, bringing people together beautifully.

Color