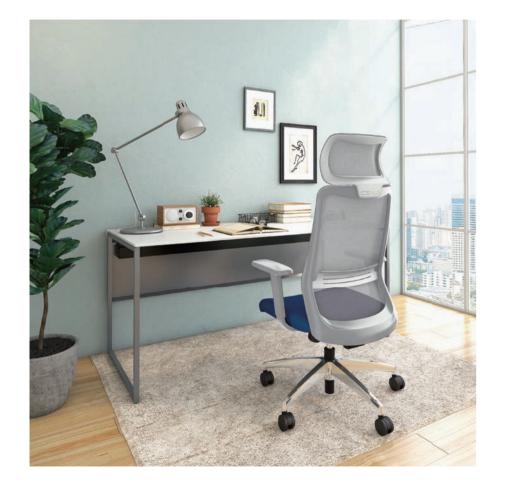

#### Made in Japan | Stock in HCMC

You can see this iconic ring structure not just in back view but from front view through permeable mesh back for which you have ample color variation to choose from.

Welcome to the Sabrina world of the beautiful marriage between state-of-theart technology and a world-renowned design.

#### Dimensions

Extra High Back: W695 × D570-620 × H1190-1290

High Back:

W650 × D570-620 × H1185-1315