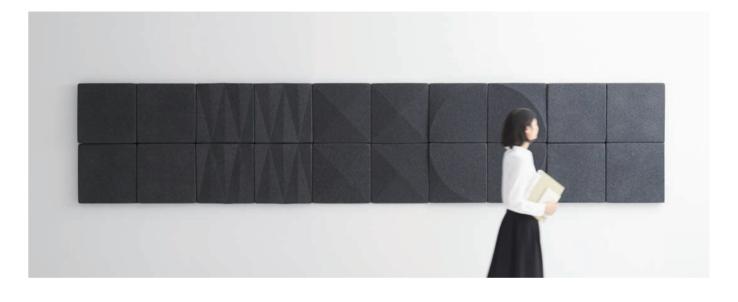

#### Made in Japan

5° GO-DO high-performance acoustic panels were designed by Gensler & Associates International Limited to stylishly improve acoustics in open offices. The neutral colors and subtle geometric extrusions create an exquisite, subtle design accent suitable for any office space. 5° GO-DO comes in three shades of gray with creative and modern designs.