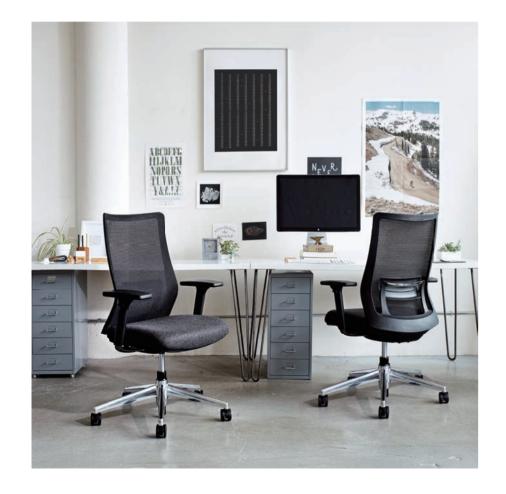

## CYNARA

#### Made in Japan | Stock in HCMC

Experience the impossible lightness and effortless support of Cynara, a task chair that integrates intuitive, responsive functionality with a clean-cut, refined aesthetic to complete any work setting.

#### Color

#### Dimensions

W610 × D500 × H914-1024