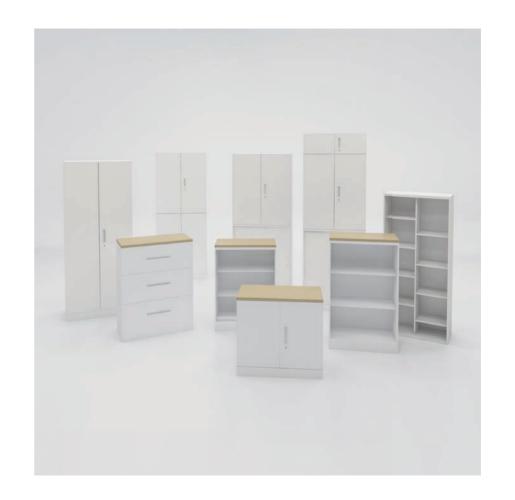

# Storage System

#### Made in Thailand

The KD Storage System allows you to save space by selecting storage modules based on your chosen document size. Two size modules are available, alongside five color variations. Create a unique office space that matches your needs. Many accessories support you to create a storage system that adapts to your requirements and optimizes space.