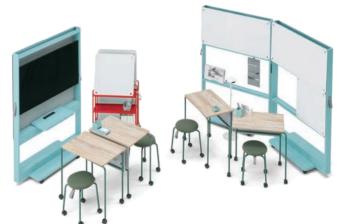

## traverse

Made in Japan

In today's workplace, conference rooms are challenged with shrinking size as well as the need to adapt to evolving technologies. Traverse is a collection of two conference tables defined by narrow contours that broaden office space, bringing people together beautifully.

Color

# traverse **satellite**

Made in Japan

Conference rooms and the tables around which we gather are changing. They have become a gathering place for collaboration, from informal to formal, small to large groups. The newest member of the Traverse table collection —traverse satellite — offers Okamura's incomparable attention to detail and engineering-forward design, at a size appropriate for smaller conference rooms and offices.