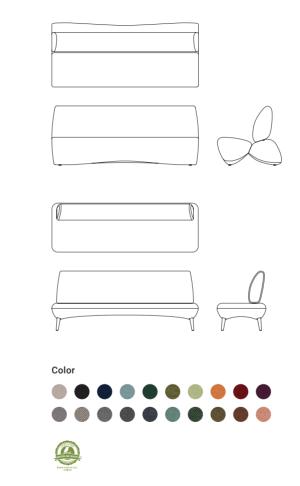

## **LOUNGE & MODULAR**

Nagare

Lives Work Lounge Chair

Lives Pouf

Muffle

Drape

Alt Living

Lives Shelf

# **NAGARE**

Made in Japan

Nagare, which means 'flow' in Japanese, is a new collection of lounge furniture that responds to the way we work today. Nagare consists of two distinct families – NAGARE Lounge and NAGARE Platform – each element possesses a sculptural quality that makes a bold aesthetic statement, while also being highly functional. This new collection has been carefully designed to help us work more effectively wherever work might happen.