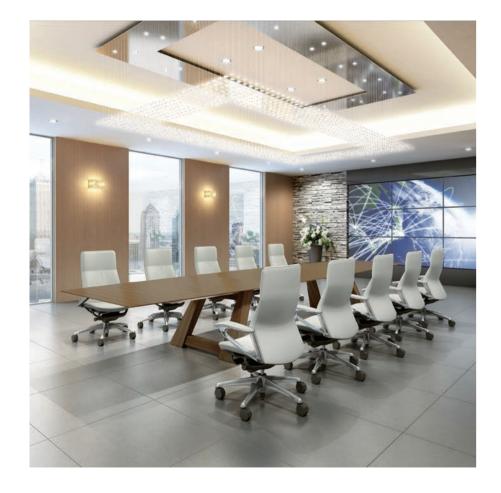

## traverse

Made in Japan

In today's workplace, conference rooms are challenged with shrinking size as well as the need to adapt to evolving technologies. Traverse is a collection of two conference tables defined by narrow contours that broaden office space, bringing people together beautifully.

Color