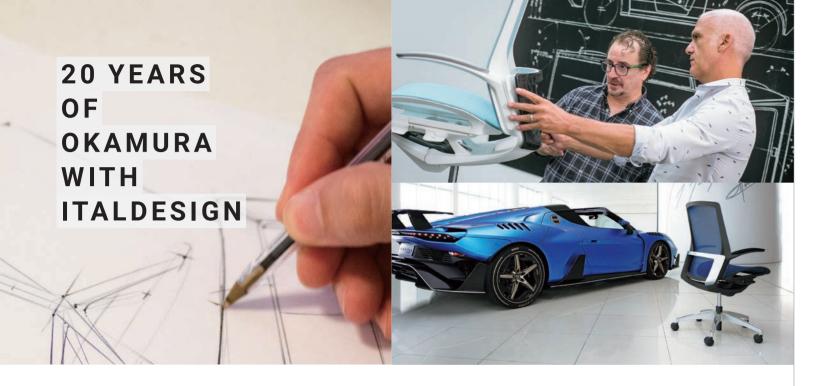

Baron

Luce

2012 Sabrina

Contessa II

2018

2022 Contessa 20th Anniversary

Contessa 20th Anniversary

Leading furniture manufacturer, Okamura, joined forces with Turin-based design firm, ITALDESIGN in 2000, to create a world class office chair. Two years later, Contessa emerged, an instant classic. Contessa's form celebrates contrast. The sheer, transparent tension of stretched mesh across the seat and back provides an elegant counterpoint to the sleek, industrial weight of the aluminum frame. Iconic and enduring looks, with outstanding ergonomic functionality, have ensured this task chair quickly earned global acclaim. For the past 20 years, Contessa has remained a favorite in office seating.

The Industrial Design Division of Italdesign, headquartered in Moncalieri, Torino - Italy, was established in 1981 and today is one of the most renowned and leading organizations in the industrial and transportation design fields on a worldwide level. Acclaimed for its proclivity in allround functional design, Italdesign's projects range from automobiles to pieces of furniture, from tires to watches and home appliances.