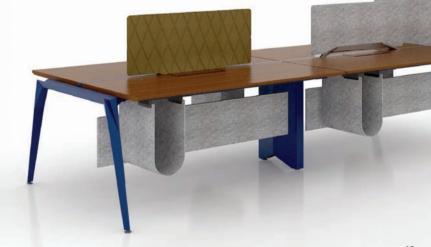

### **WORK STATION**

Traverse

Traverse Satellite

Precede

Oree

Workflex NEW

Manifold A

SW (Swift)

## traverse

Made in Japan

In today's workplace, conference rooms are challenged with shrinking size as well as the need to adapt to evolving technologies. Traverse is a collection of two conference tables defined by narrow contours that broaden office space, bringing people together beautifully.