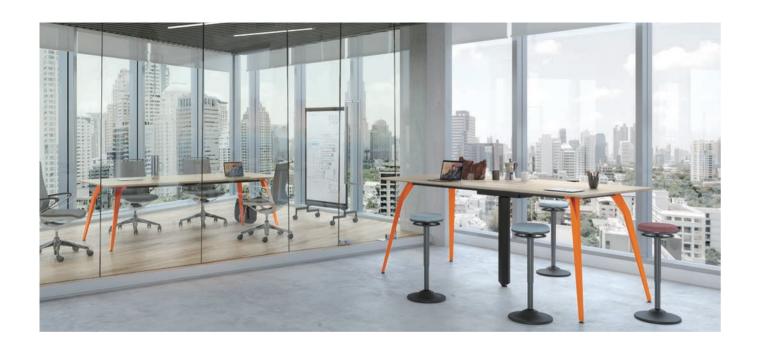

## traverse

Made in Japan

In today's workplace, conference rooms are challenged with shrinking size as well as the need to adapt to evolving technologies. Traverse is a collection of two conference tables defined by narrow contours that broaden office space, bringing people together beautifully.

Color