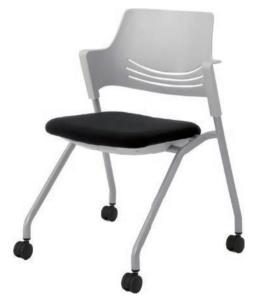

## repiroue

#### Made in Japan | Stock in HCMC

Okamura recommends five postures for increased office productivity and efficiency. Among them is the perching posture, a perfect combination of standing and sitting, which is suitable for a standing meeting or a touchdown. Our perching stool, repiroue was brought to life with the intention of making the perching posture more accessible in the office environment.