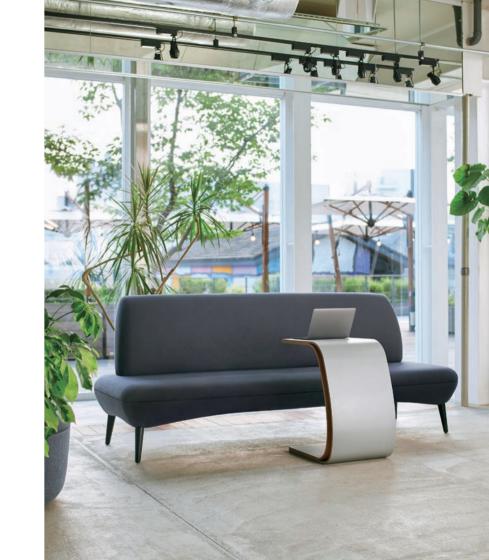

# **NAGARE**

Made in Japan

Nagare, which means 'flow' in Japanese, is a new collection of lounge furniture that responds to the way we work today. Nagare consists of two distinct families – NAGARE Lounge and NAGARE Platform – each element possesses a sculptural quality that makes a bold aesthetic statement, while also being highly functional. This new collection has been carefully designed to help us work more effectively wherever work might happen.