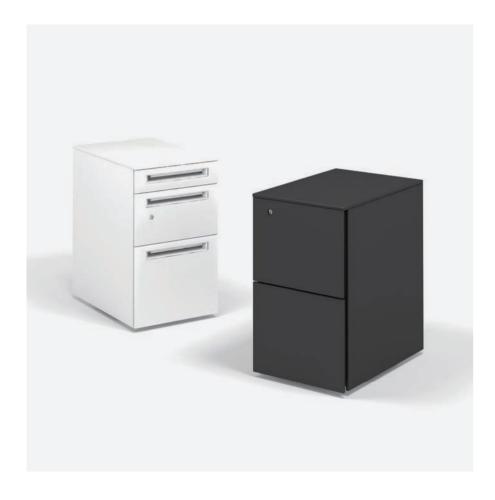

# **DN** Mobile Drawer

#### Made in Thailand | Stock in HCMC

The DN Mobile Drawer Series is an easy way to add extra storage space to your workstation. Just place it under the desk and enjoy the simplicity of organizing your work tools.

#### Color