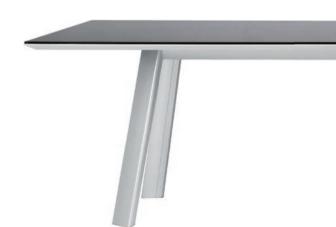

## traverse

Made in Japan

In today's workplace, conference rooms are challenged with shrinking size as well as the need to adapt to evolving technologies. Traverse is a collection of two conference tables defined by narrow contours that broaden office space, bringing people together beautifully.